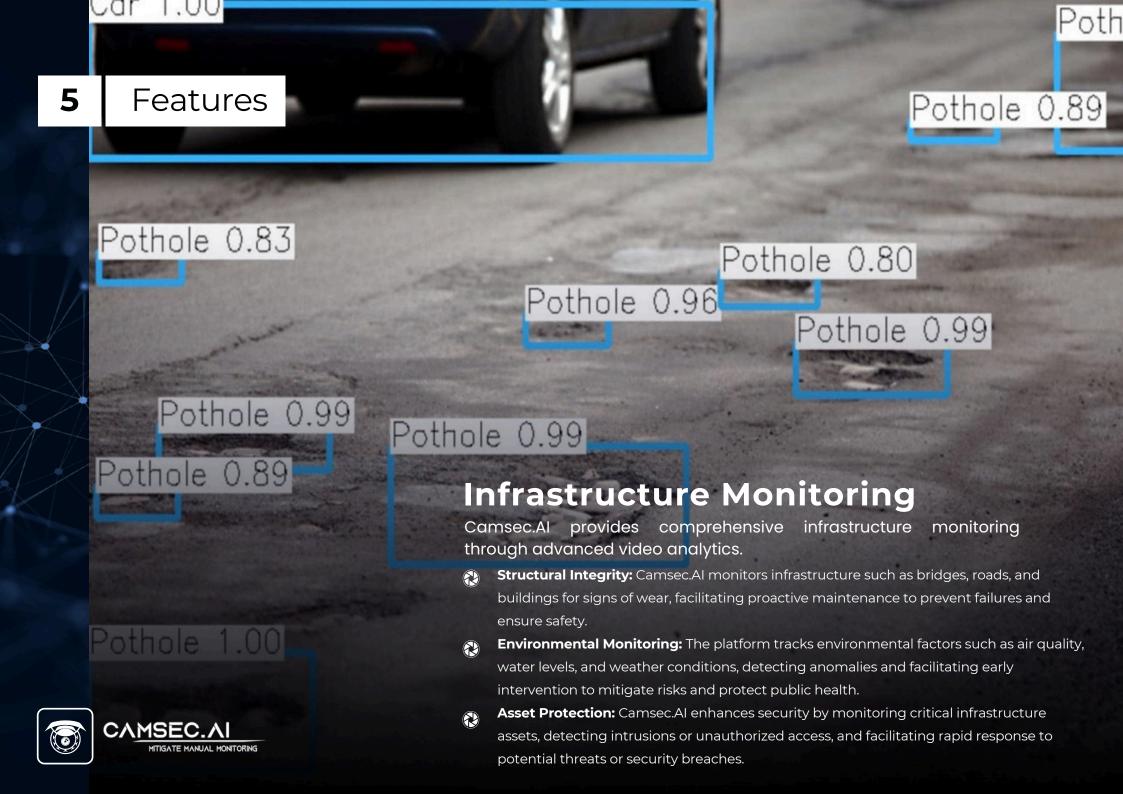

#### Infrastructure Monitoring

Camsec.Al provides comprehensive infrastructure monitoring through advanced video analytics.