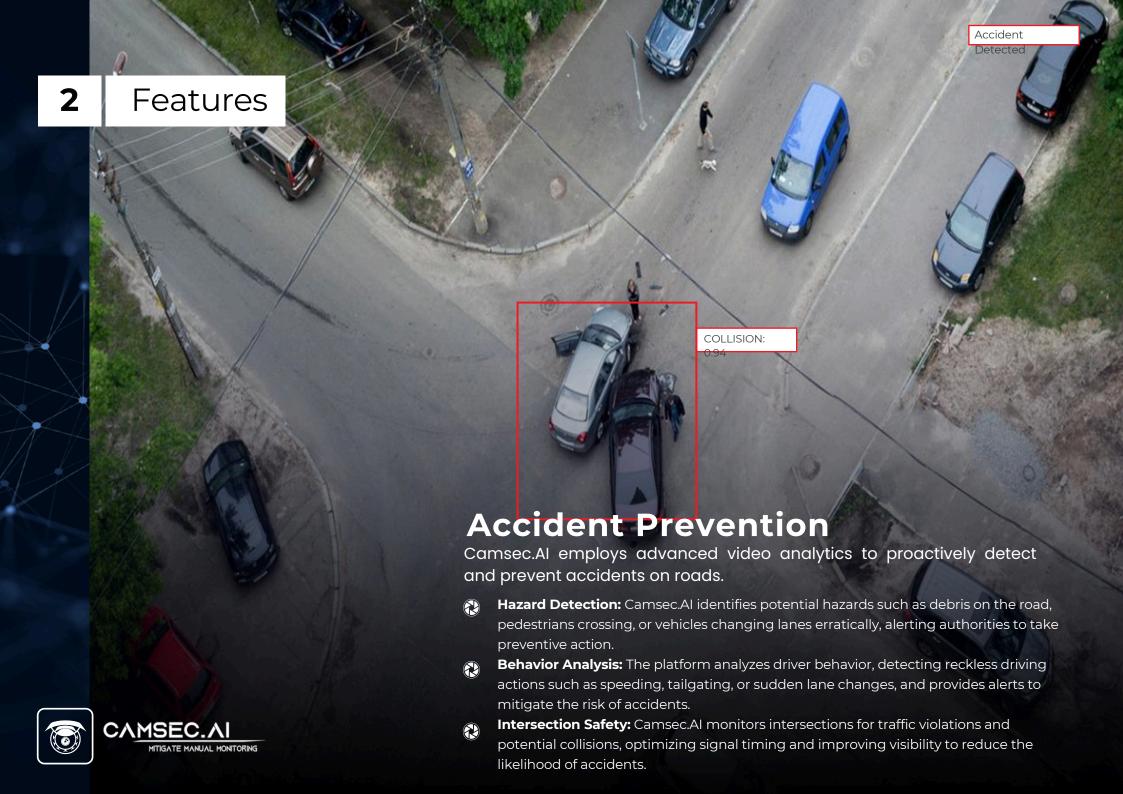

#### **Accident Prevention**

Camsec.Al employs advanced video analytics to proactively detect and prevent accidents on roads.