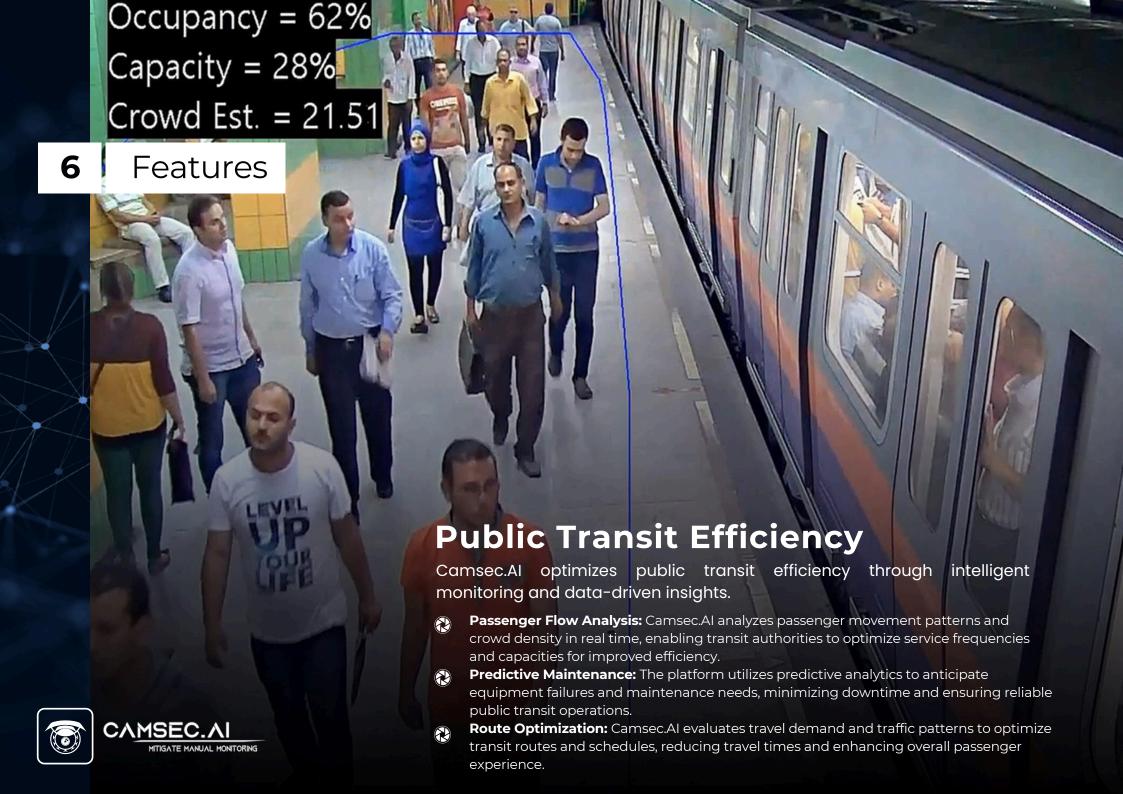

#### **Public Transit Efficiency**

Camsec.Al optimizes public transit efficiency through intelligent monitoring and data-driven insights.