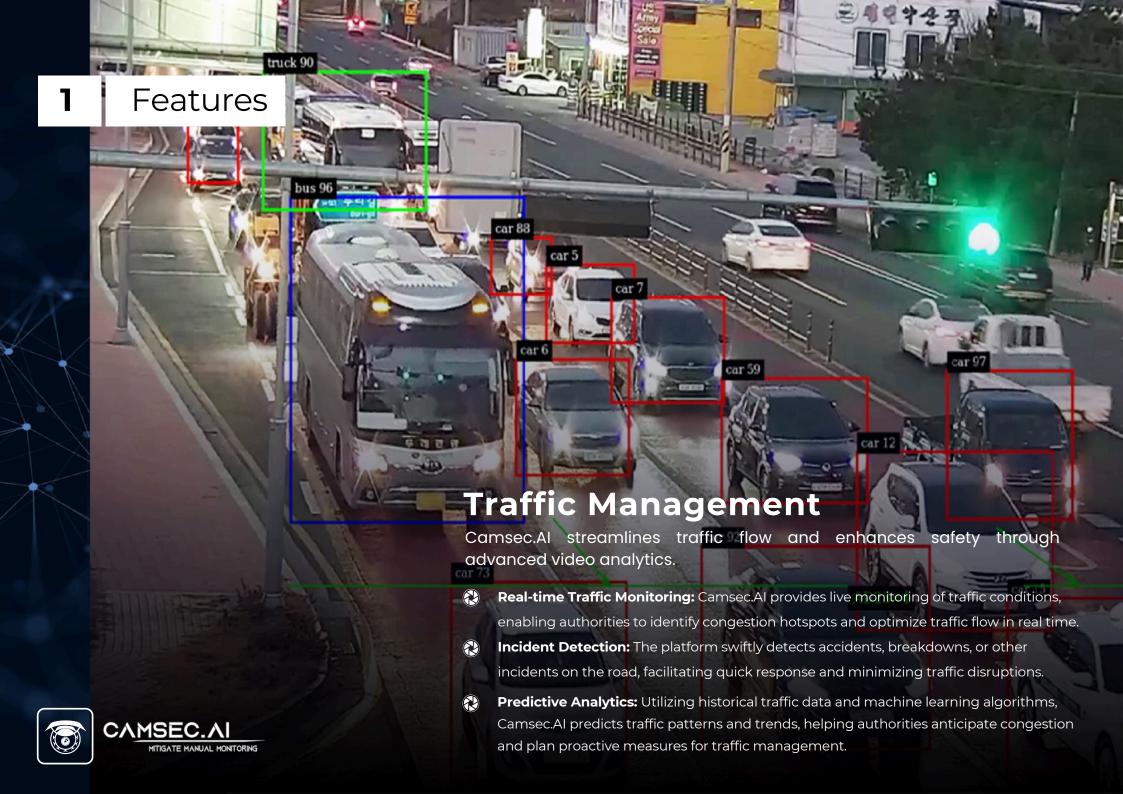

#### **Traffic Management**

Camsec.Al streamlines traffic flow and enhances safety through advanced video analytics.