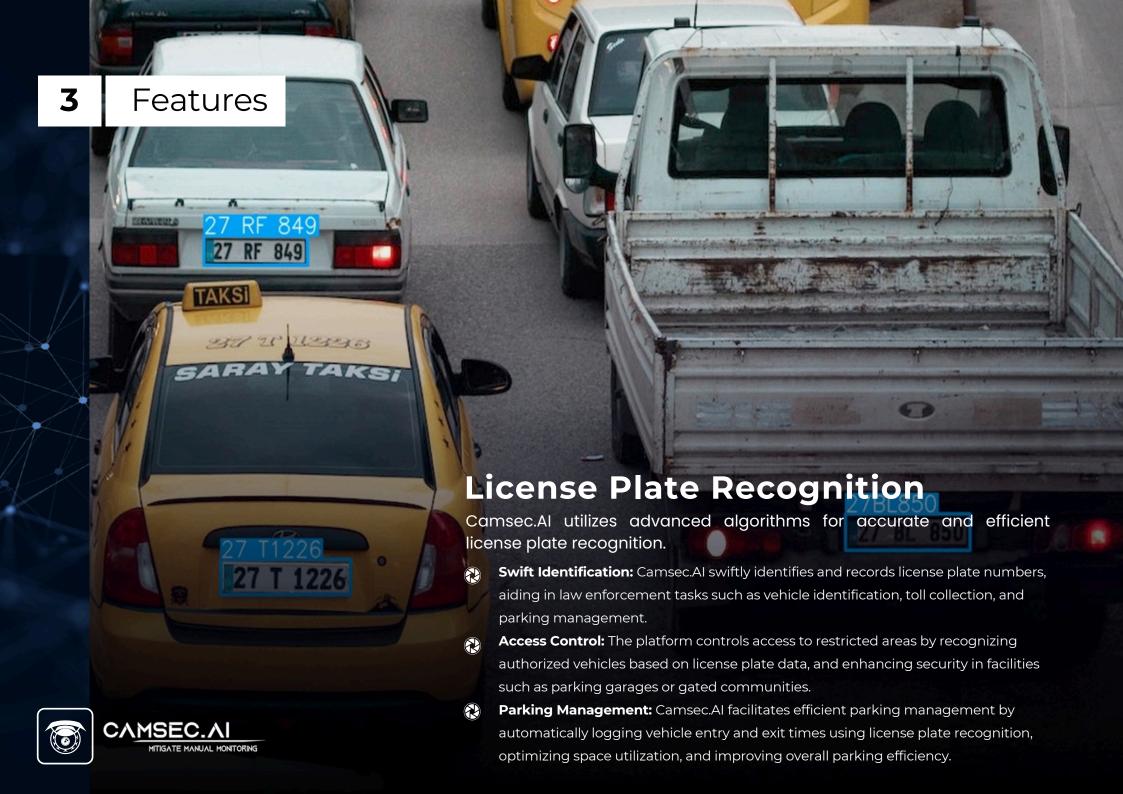

#### **License Plate Recognition**

Camsec.Al utilizes advanced algorithms for accurate and efficient license plate recognition.