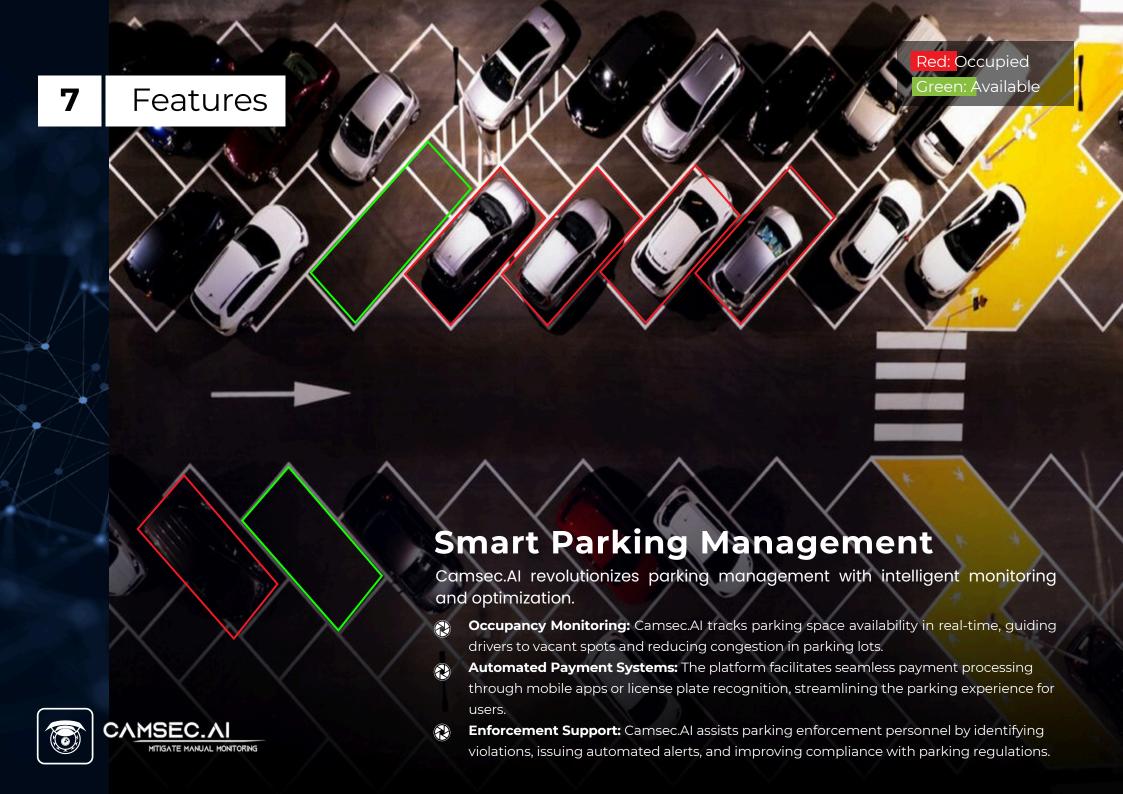

#### **Smart Parking Management**

Camsec.Al revolutionizes parking management with intelligent monitoring and optimization.