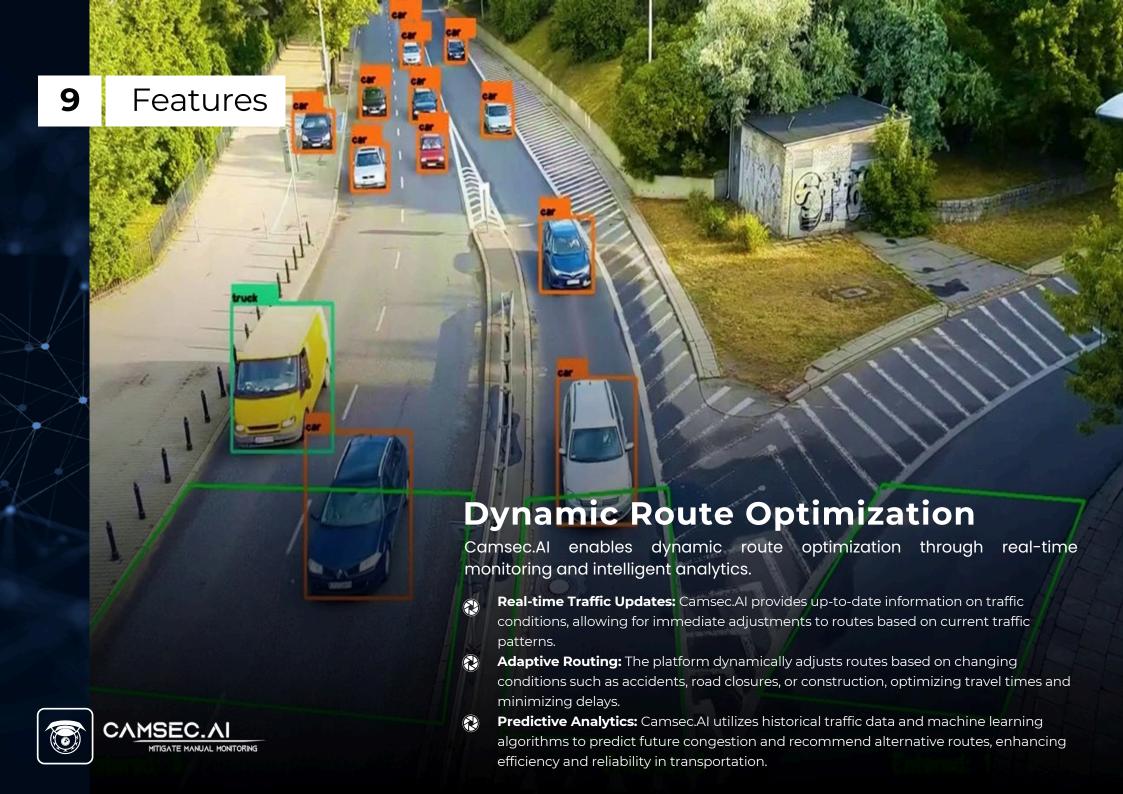

#### **Dynamic Route Optimization**

Camsec.Al enables dynamic route optimization through real-time monitoring and intelligent analytics.