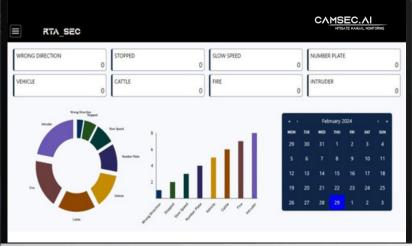

### Dashboard

Camsec.Al: Empowering Insights, Enhancing Security

**All in one Al Video Analytics**: Provides detailed analytics on system performance, including response times to alerts, attendance trends, and behavior analysis insights on dashboard.

**Data Visualization**: Utilize interactive charts, graphs, and maps to visually represent analyzed data, enabling users to gain insights at a glance and make informed decisions.

**Multi-user login**: Our dashboard allows multiple users to access the system simultaneously, enabling collaboration and sharing of insights across teams.

**Summary report charts**: Visualize key metrics and trends with easy-to-understand summary report charts, facilitating informed decision-making at a glance.

**Support for online and offline access**: Enjoy uninterrupted access to critical data with support for both online and offline modes, ensuring functionality even in low-connectivity environments.