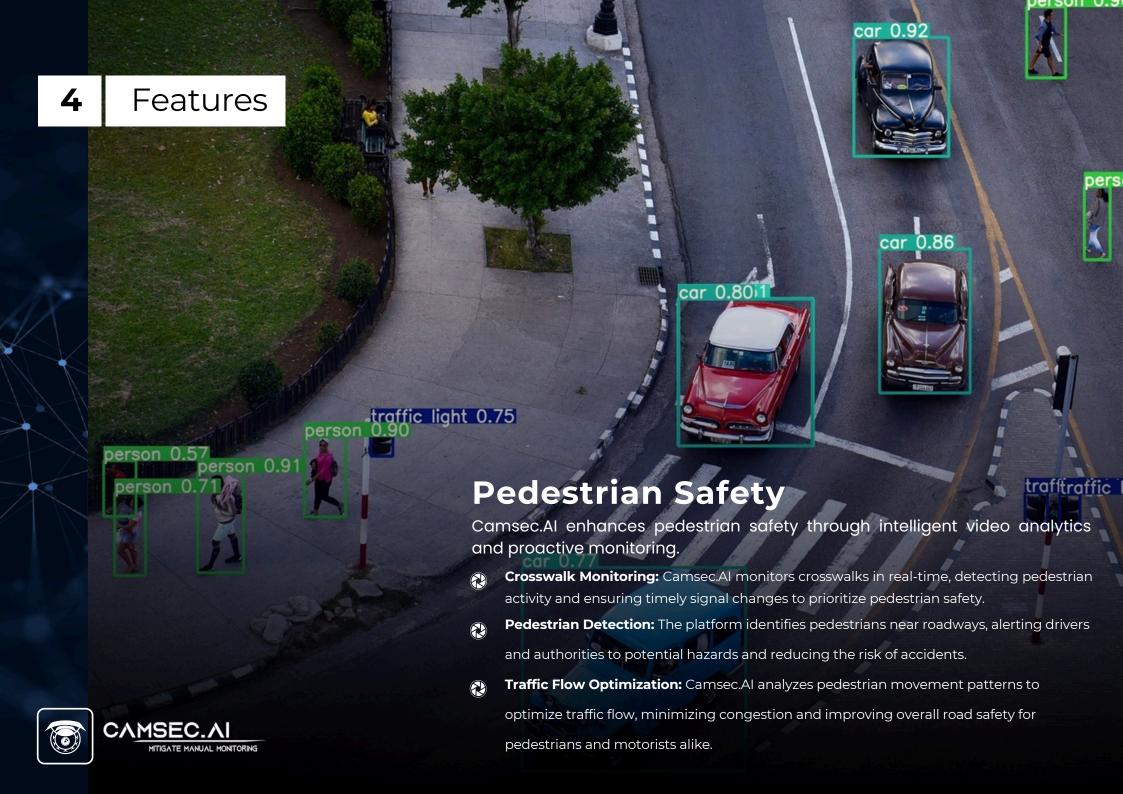

#### **Pedestrian Safety**

Camsec.Al enhances pedestrian safety through intelligent video analytics and proactive monitoring.