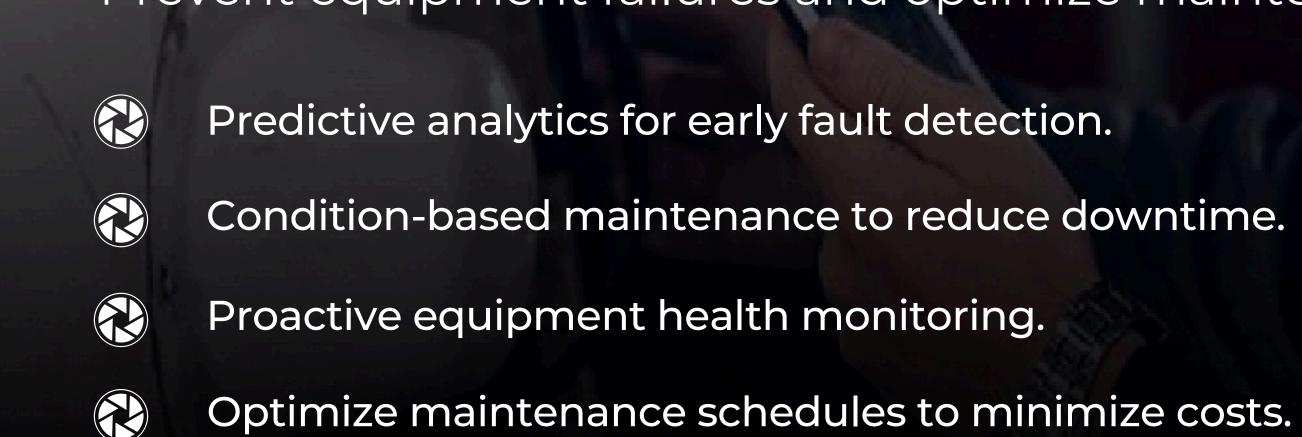

#### **Predictive Maintenance**

Prevent equipment failures and optimize maintenance schedules.

### **Predictive Maintenance**

Prevent equipment failures and optimize maintenance schedules.

Sharp cutter

Flammable material