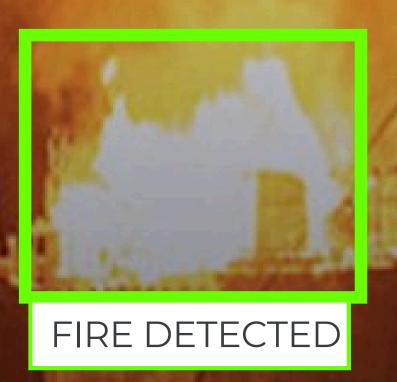

#### Fire & Smoke Detection

The application automatically detects the presence of Fire & Smoke in a camera's view.

### Fire & Smoke Detection

The application automatically detects the presence of Fire & Smoke in a camera's view.

SMOKE DETECTED

- Instant fire & smoke detection alerts for timely response.
- Automated identification of fire & smoke within camera views.
- Enhancing fire safety by swiftly detecting fire & smoke.

Proactive monitoring for early detection of potential fire hazards.

1.00