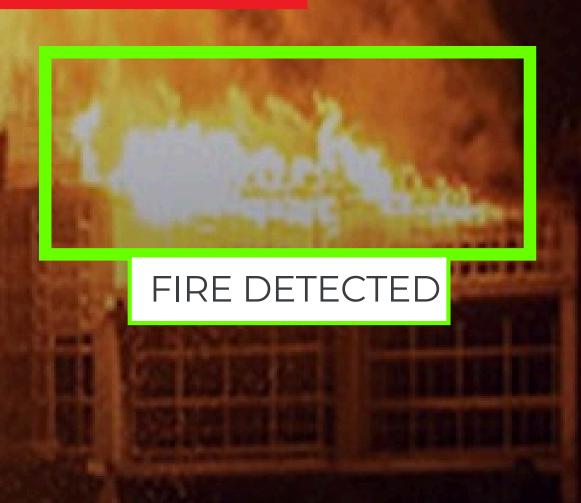

#### Fire & Smoke Detection

The application automatically detects the presence of Fire & Smoke in a camera's view.

### Fire & Smoke Detection

The application automatically detects the presence of Fire & Smoke in a camera's view.

SMOKE DETECTED

- Instant fire & smoke detection alerts for timely response.
- Automated identification of fire & smoke within camera views.
- Enhancing fire safety by swiftly detecting fire & smoke.

Proactive monitoring for early detection of potential fire hazards.

1.00