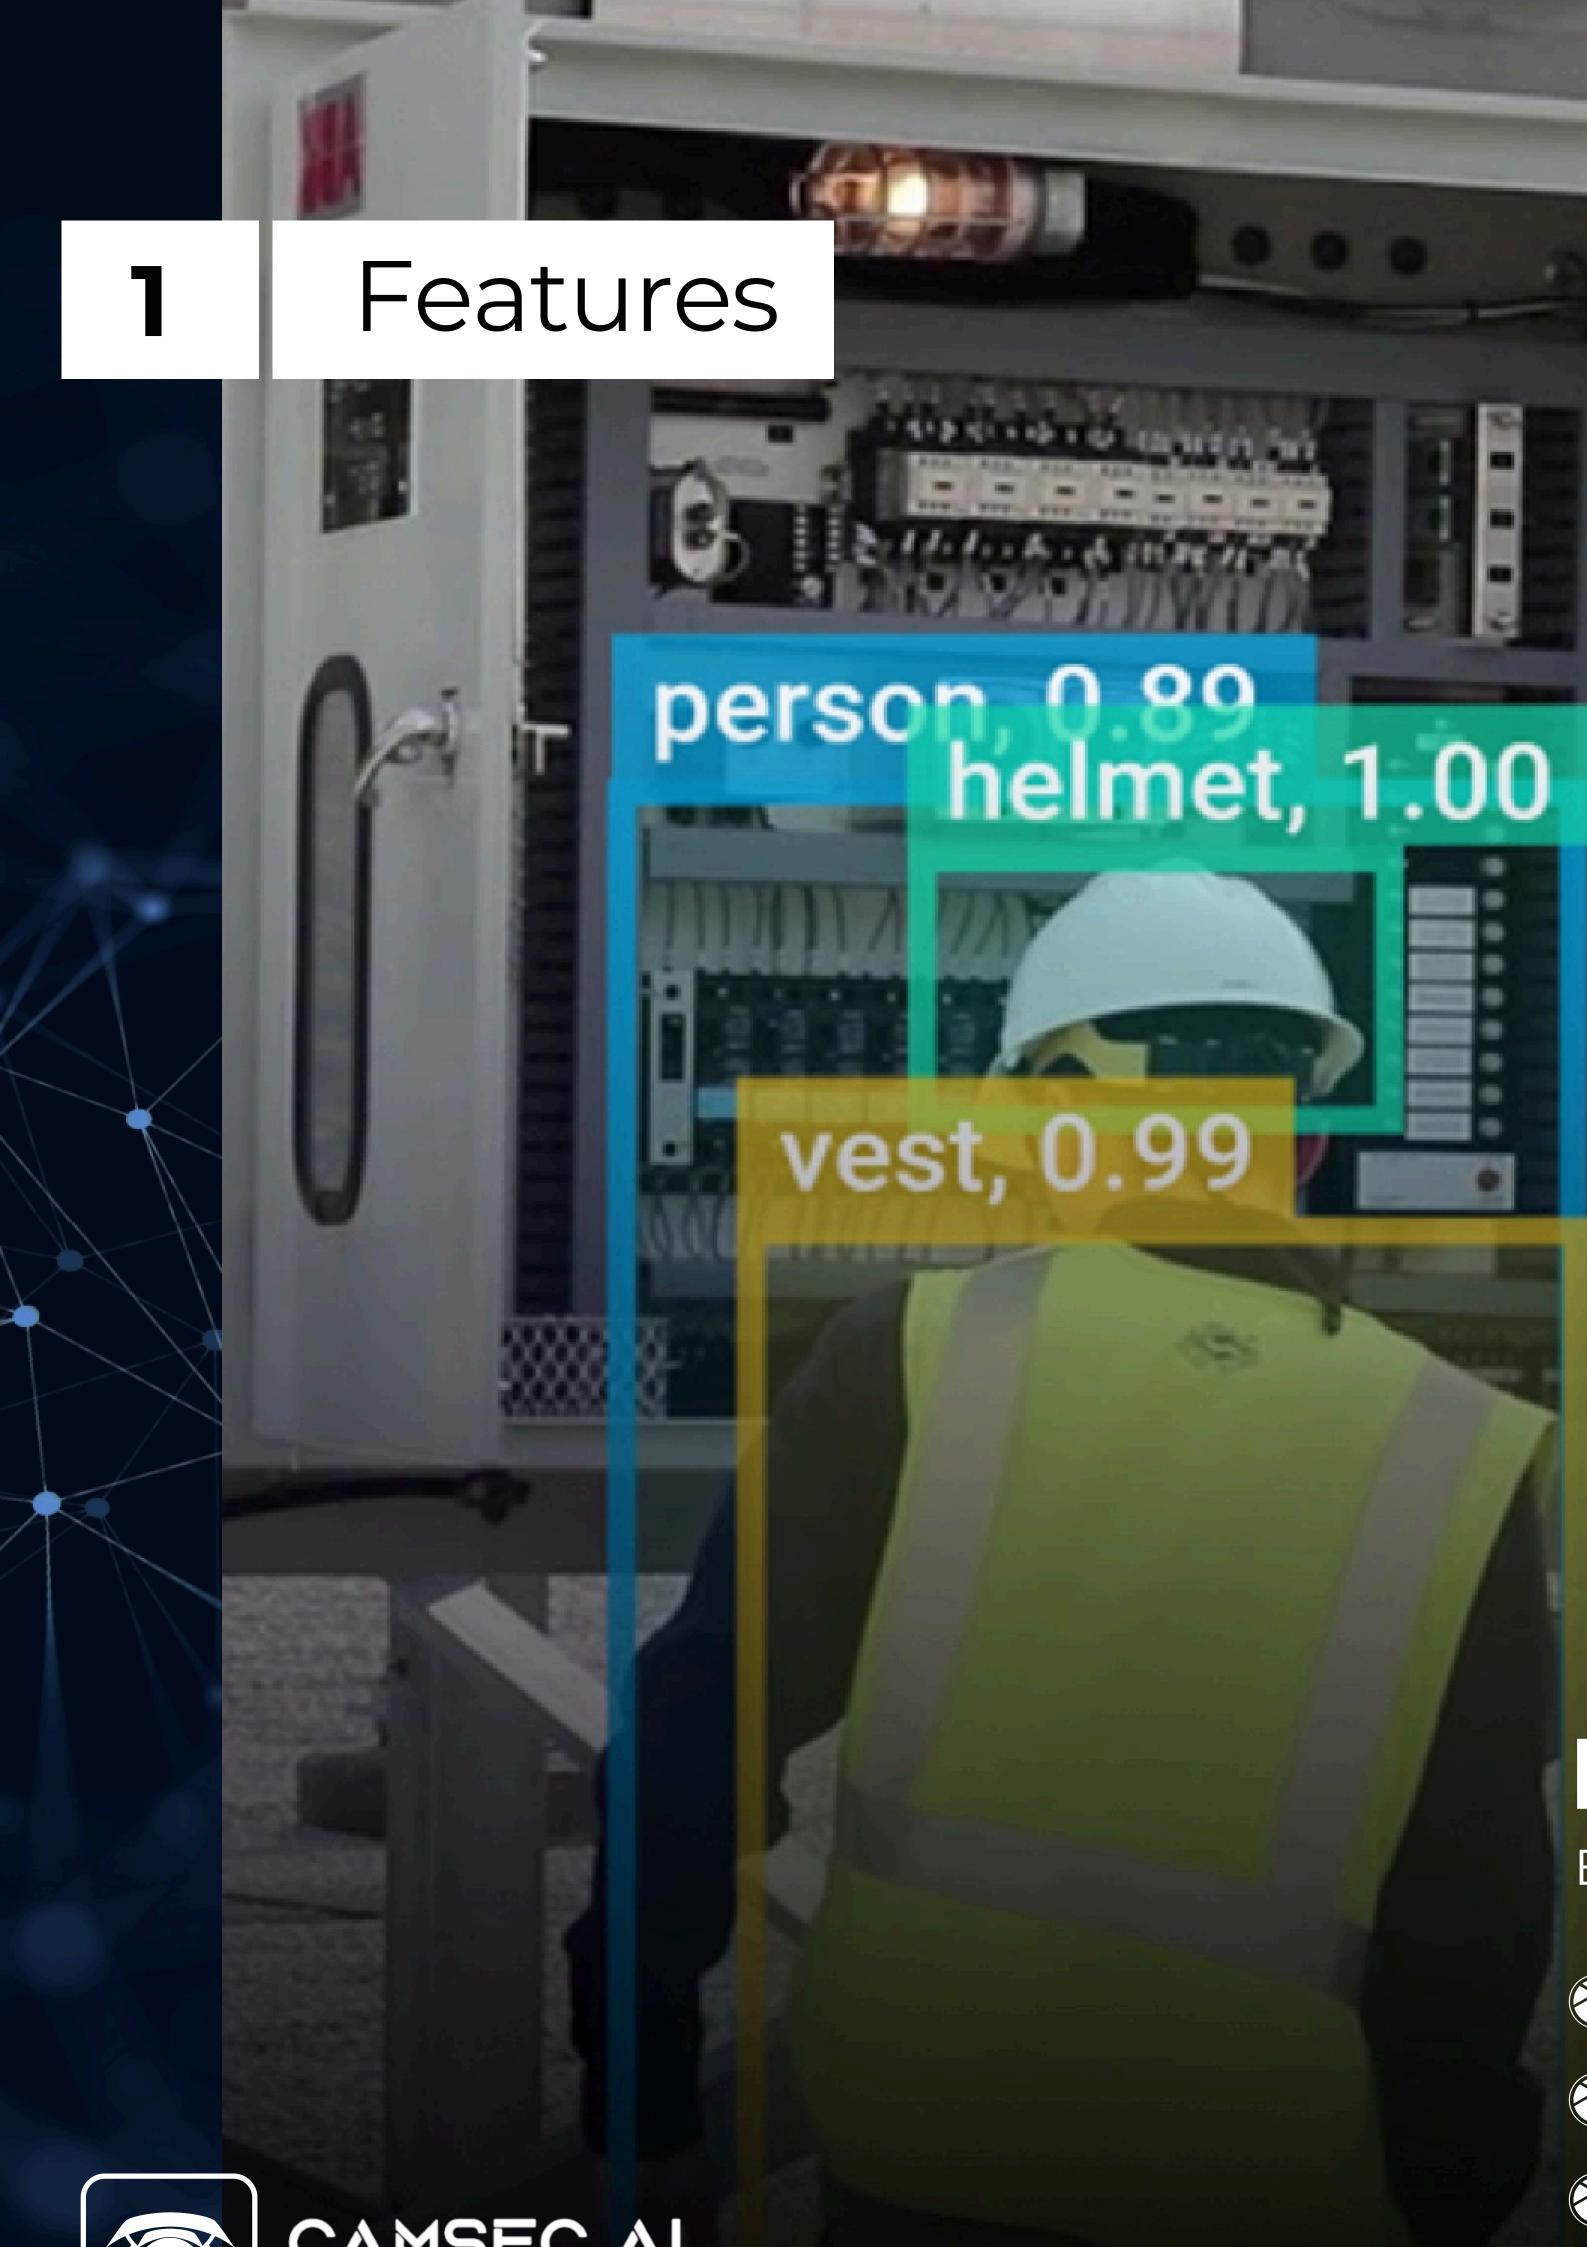

#### **PPE** Detection

Be notified if workers are not wearing proper protective equipment.

### **PPE Detection**

Be notified if workers are not wearing proper protective equipment.

| Real-time PPE detection alerts for |
|------------------------------------|
| Instant notifications when worke   |
| Enhanced safety measures throu     |
| Ensuring workplace safety by de    |

### persc helmet, 0.97

vest, 0.98

for non-compliance.

ers are not wearing required protective gear.

ugh automated PPE monitoring.

etecting lapses in protective equipment usage.

MITIGATE MANUAL MONITORING