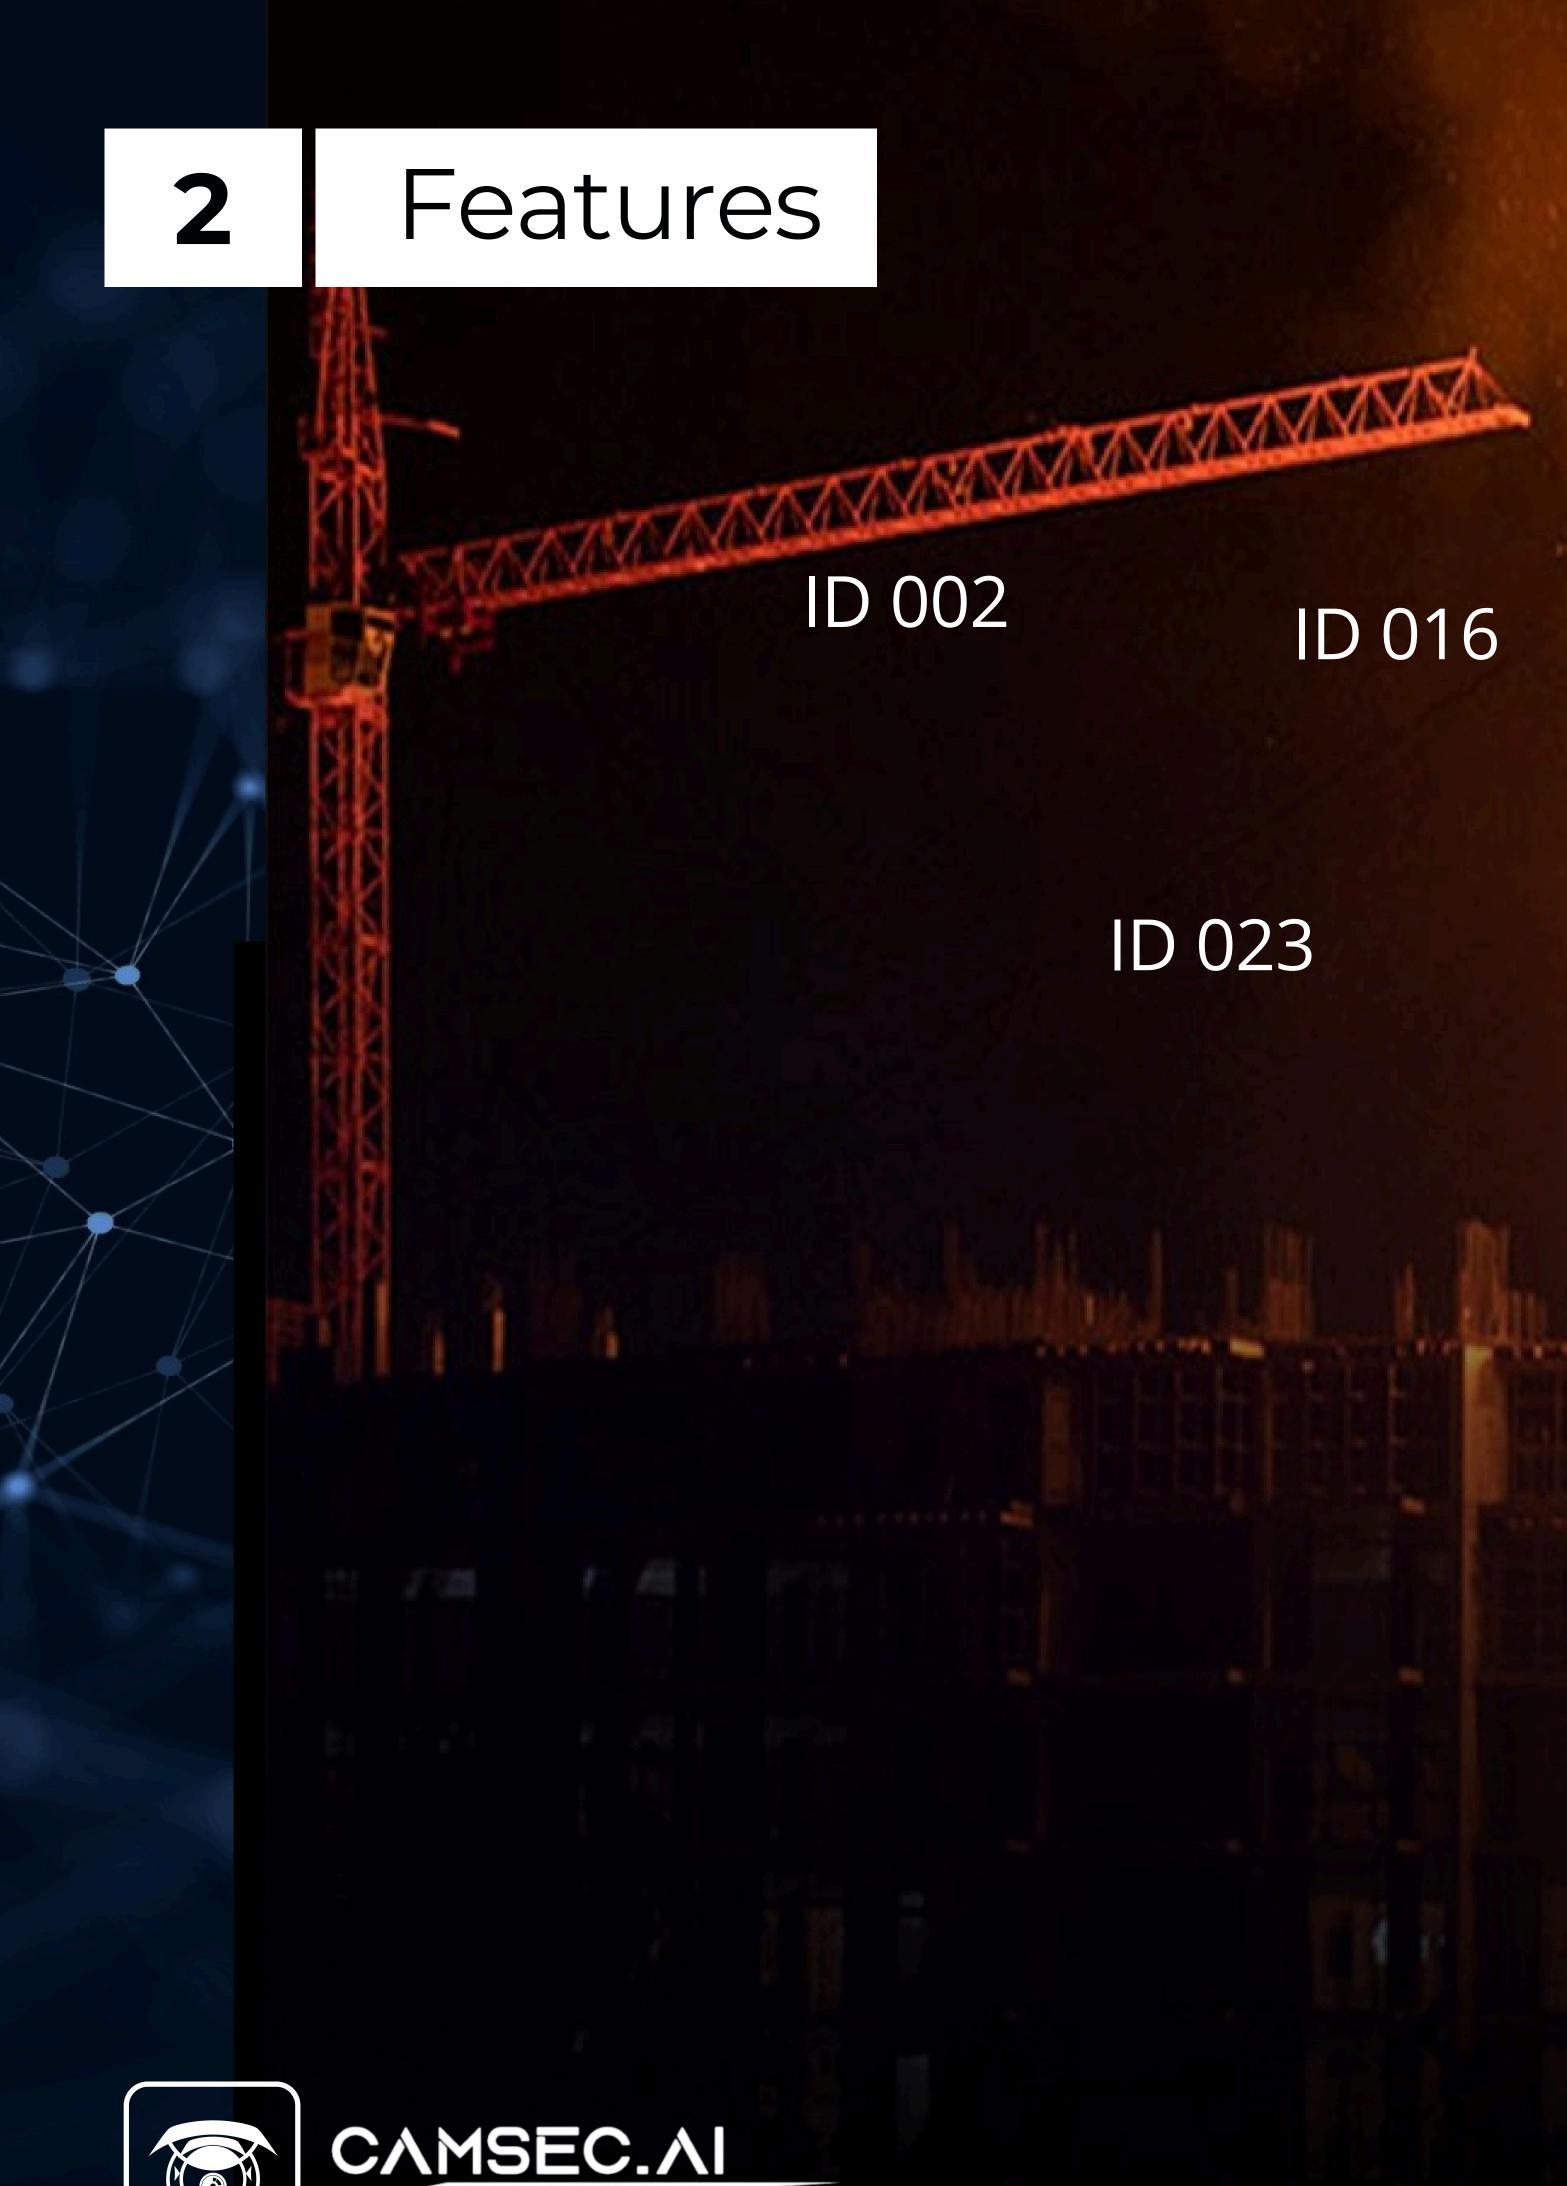

#### Worker Productivity Monitoring

Enhance productivity and efficiency by monitoring workforce performance.

### Worker Productivity Monitoring

Enhance productivity and efficiency by monitoring workforce performance.

- Activity tracking and analysis.
- Performance metrics and KPI monitoring.
  - Real-time feedback.
- Identify bottlenecks and streamline workflows.

### ID 016

### ID 023