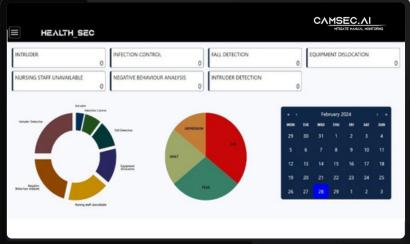

### Dashboard

Camsec.Al: Empowering Insights, Enhancing Security

**All in one Al Video Analytics**: Provides detailed analytics on system performance, including response times to alerts, attendance trends, and behavior analysis insights on dashboard.

**Data Visualization**: Utilize interactive charts, graphs, and maps to visually represent analyzed data, enabling users to gain insights at a glance and make informed decisions.

**Multi-user login**: Our dashboard allows multiple users to access the system simultaneously, enabling collaboration and sharing of insights across teams.

**Summary report charts**: Visualize key metrics and trends with easy-to-understand summary report charts, facilitating informed decision-making at a glance.

**Support for online and offline access**: Enjoy uninterrupted access to critical data with support for both online and offline modes, ensuring functionality even in low-connectivity environments.