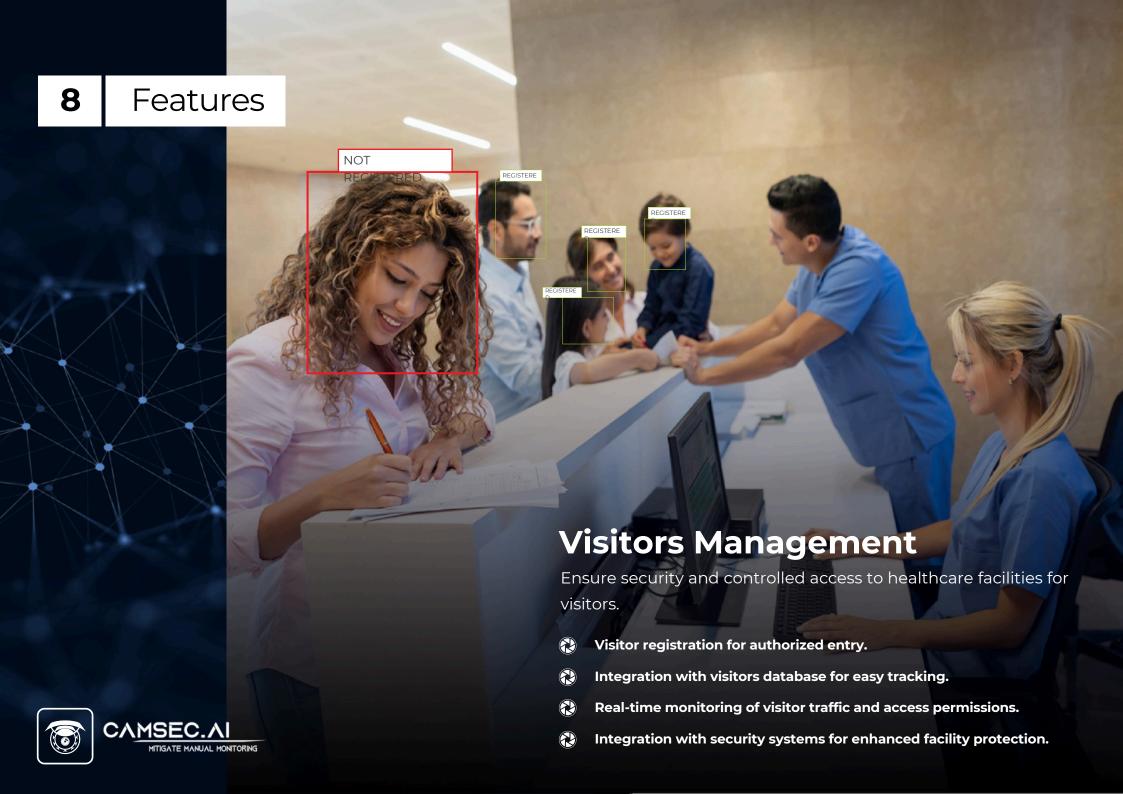

#### **Visitors Management**

Ensure security and controlled access to healthcare facilities for visitors.