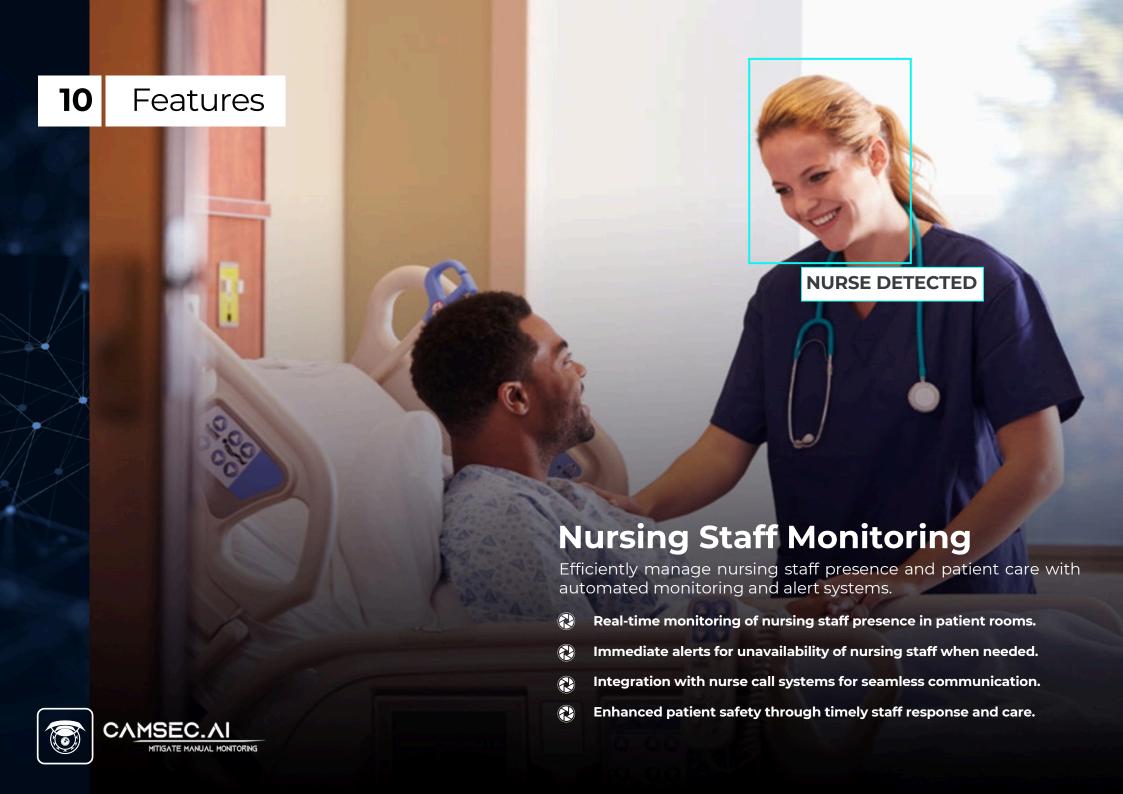

#### **Nursing Staff Monitoring**

Efficiently manage nursing staff presence and patient care with automated monitoring and alert systems.