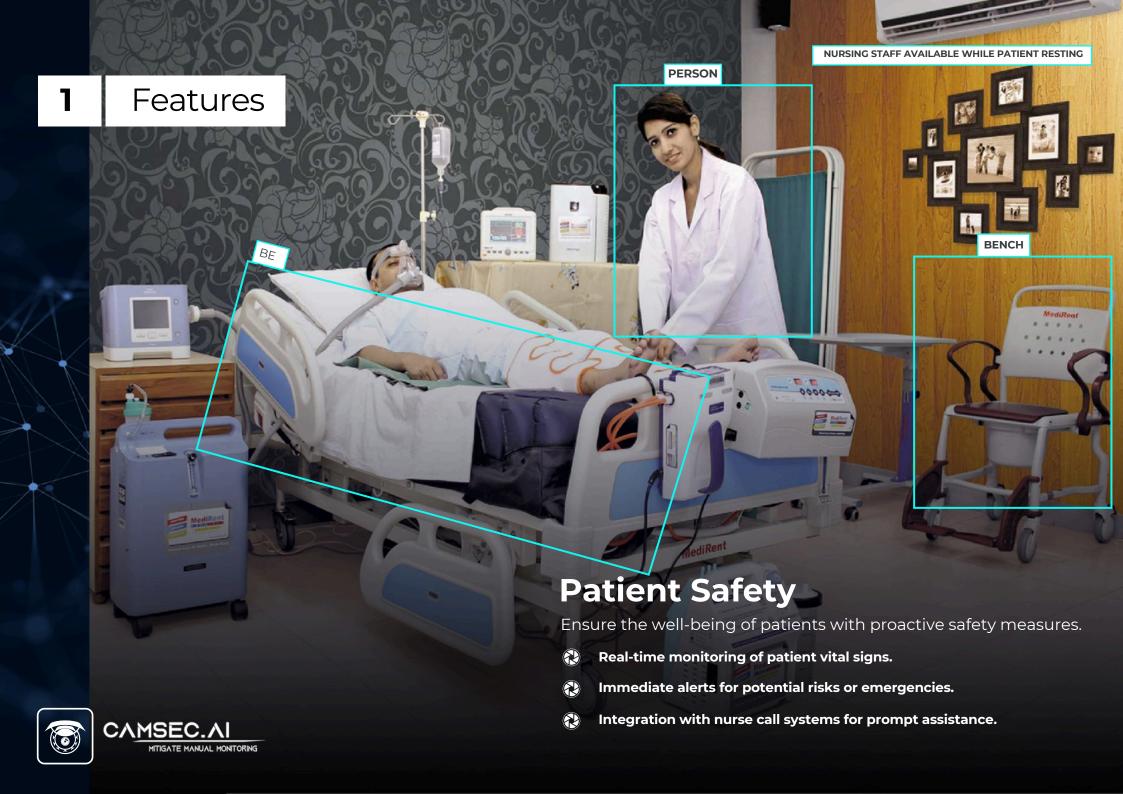

#### **Fall Detection**

Enhance patient safety with automated fall detection systems.