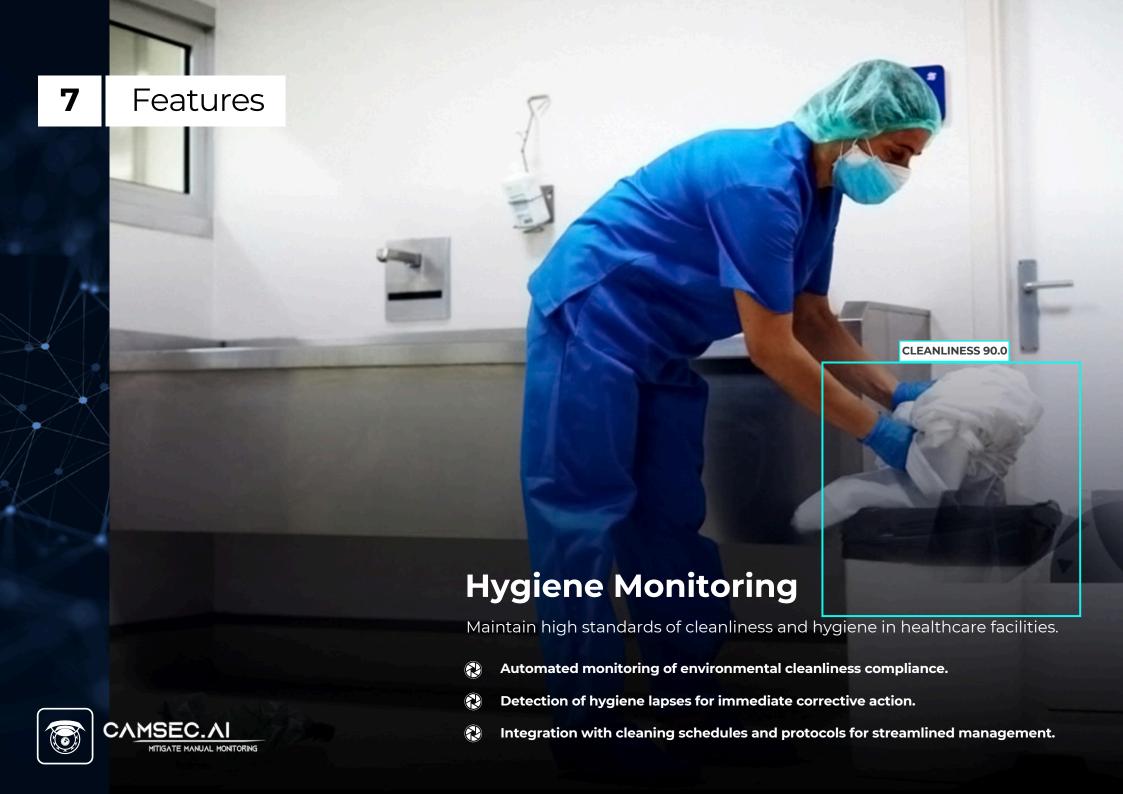

#### **Hygiene Monitoring**

Maintain high standards of cleanliness and hygiene in healthcare facilities.