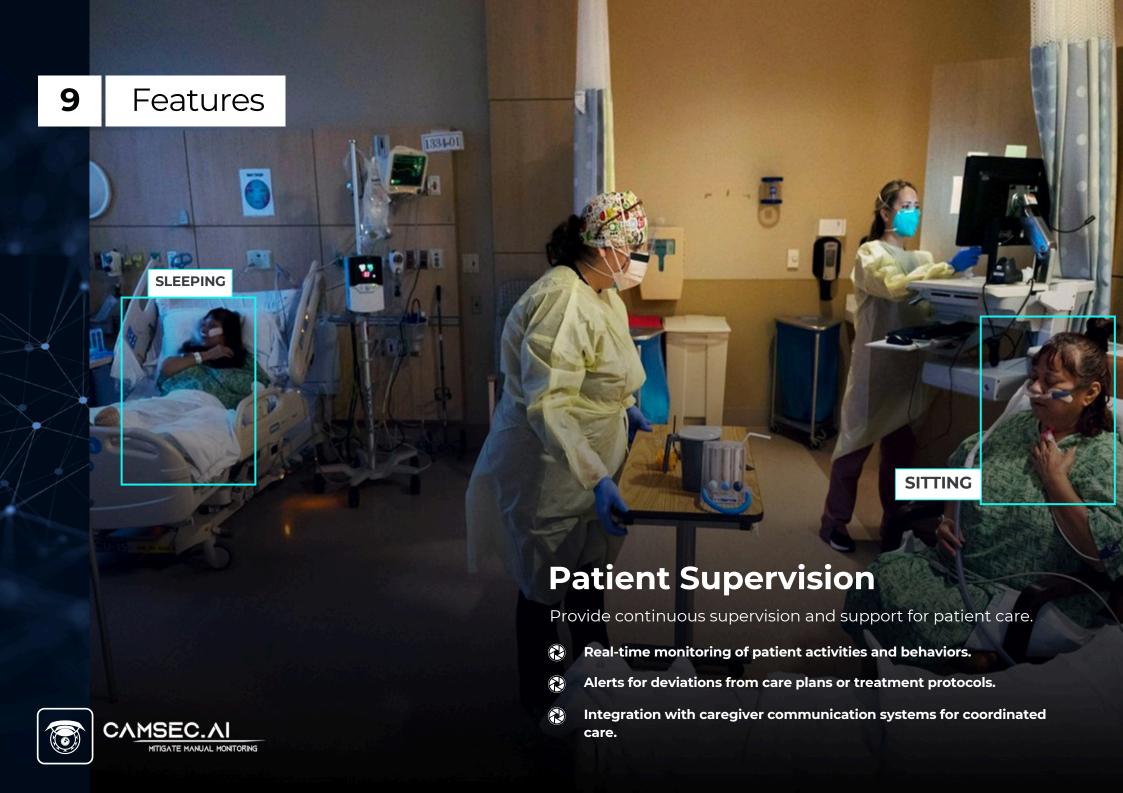

#### **Patient Supervision**

Provide continuous supervision and support for patient care.