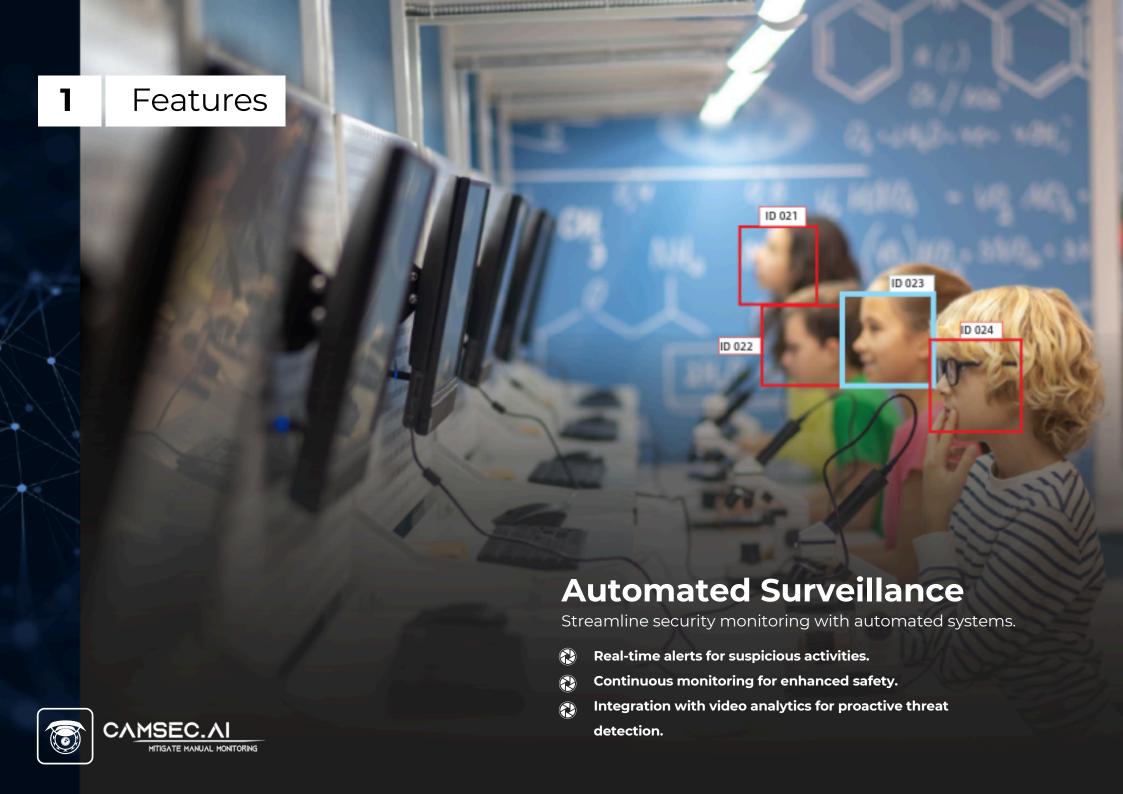

#### **Automated Surveillance**

Enhance security with Camsec.Al's advanced surveillance. Our technology provides constant vigilance, using state-of-the-art algorithms for seamless monitoring and threat detection, ensuring proactive security.

#### **Automated Surveillance**

Streamline security monitoring with automated systems