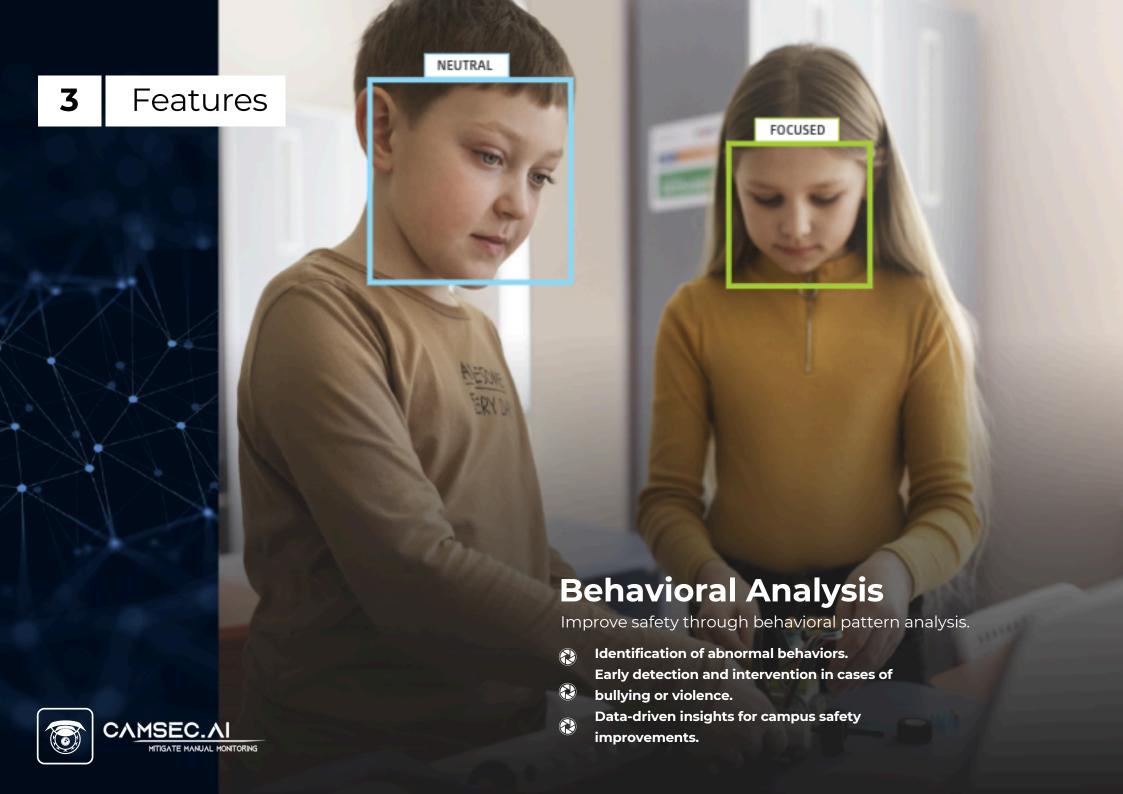

#### **Behavioral Analysis**

Improve safety through behavioral pattern analysis.