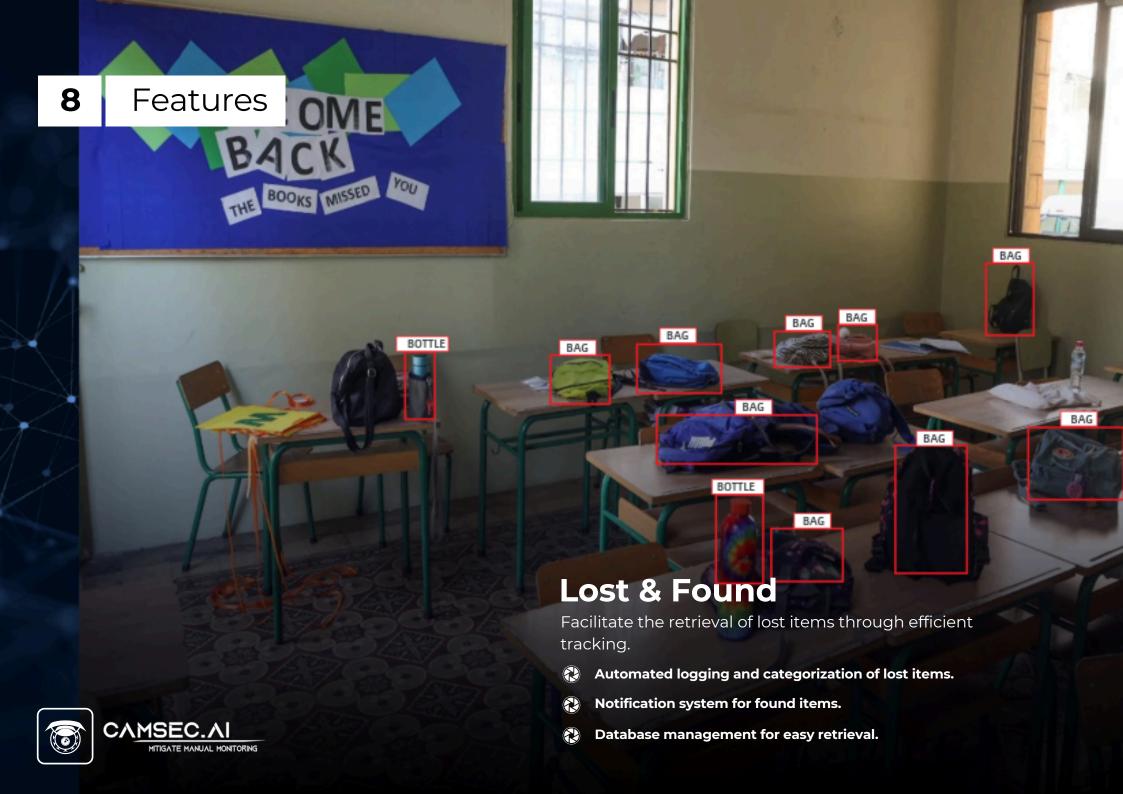

#### **Lost & Found**

Facilitate the retrieval of lost items through efficient tracking.