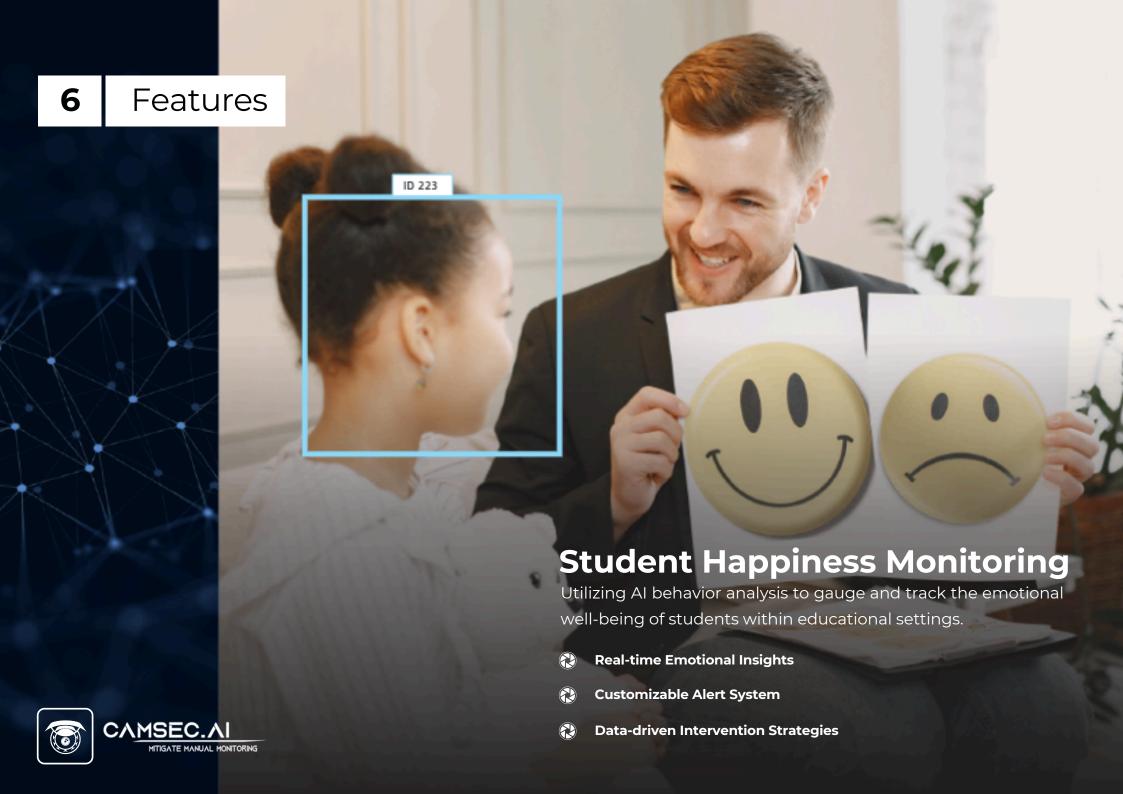

#### **Student Happiness Monitoring**

Utilizing AI behavior analysis to gauge and track the emotional well-being of students within educational settings.