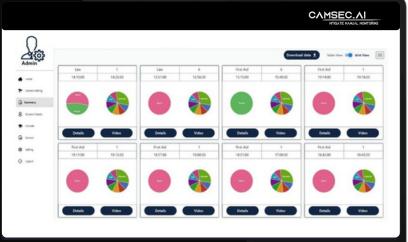

### Dashboard

Camsec.Al: Empowering Insights, Enhancing Security

**All in one Al Video Analytics**: Provides detailed analytics on system performance, including response times to alerts, attendance trends, and behavior analysis insights on dashboard.

**Data Visualization**: Utilize interactive charts, graphs, and maps to visually represent analyzed data, enabling users to gain insights at a glance and make informed decisions.

**Multi-user login**: Our dashboard allows multiple users to access the system simultaneously, enabling collaboration and sharing of insights across teams.

**Summary report charts**: Visualize key metrics and trends with easy-to-understand summary report charts, facilitating informed decision-making at a glance.

**Support for online and offline access**: Enjoy uninterrupted access to critical data with support for both online and offline modes, ensuring functionality even in low-connectivity environments.