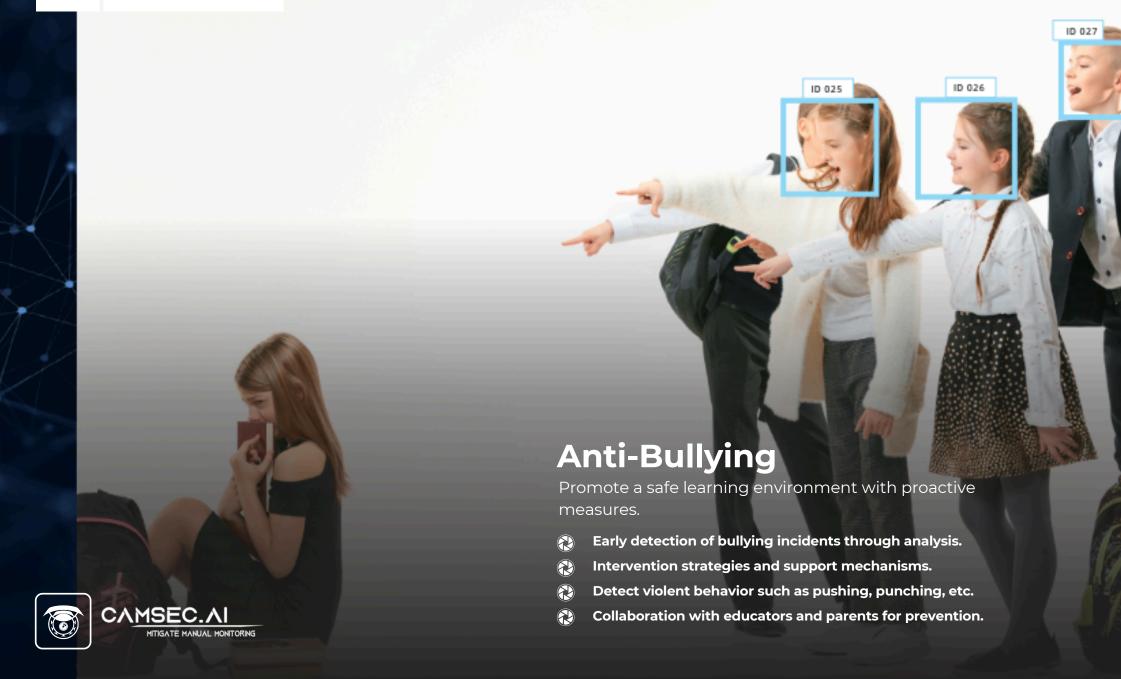

#### **Anti-Bullying**

Promote a safe learning environment with proactive measures.