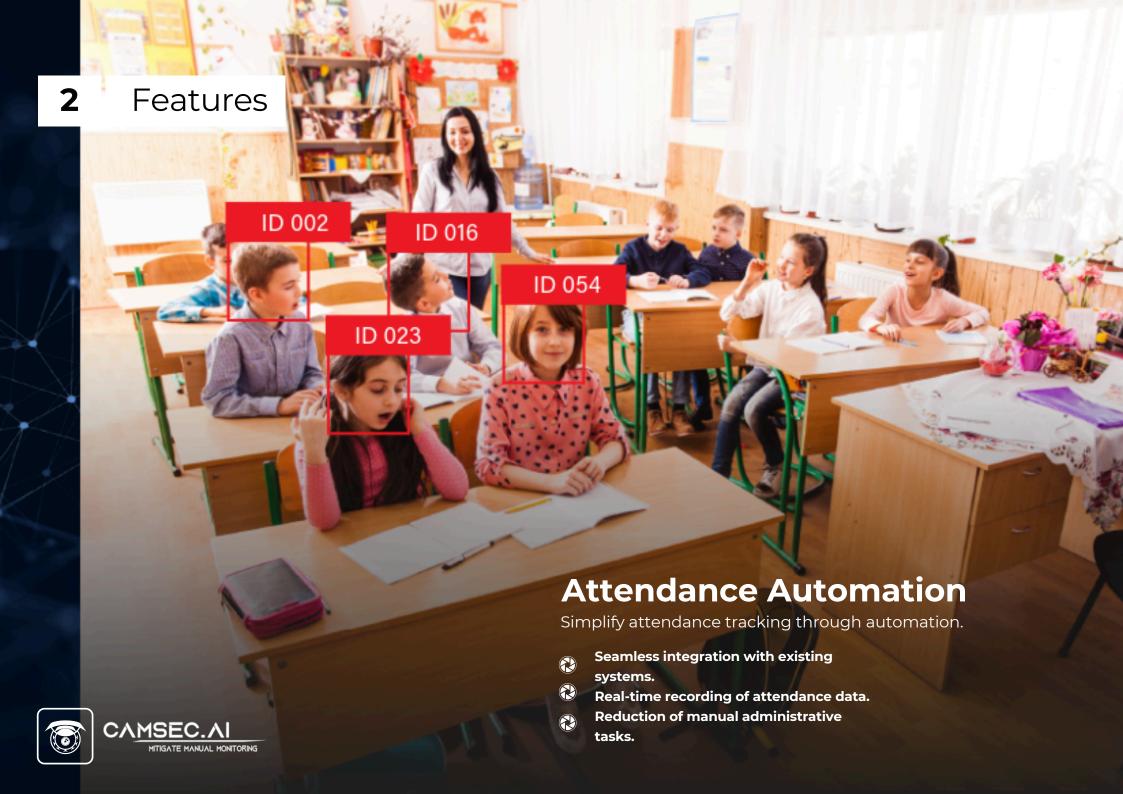

#### **Attendance Automation**

Simplify attendance tracking through automation.