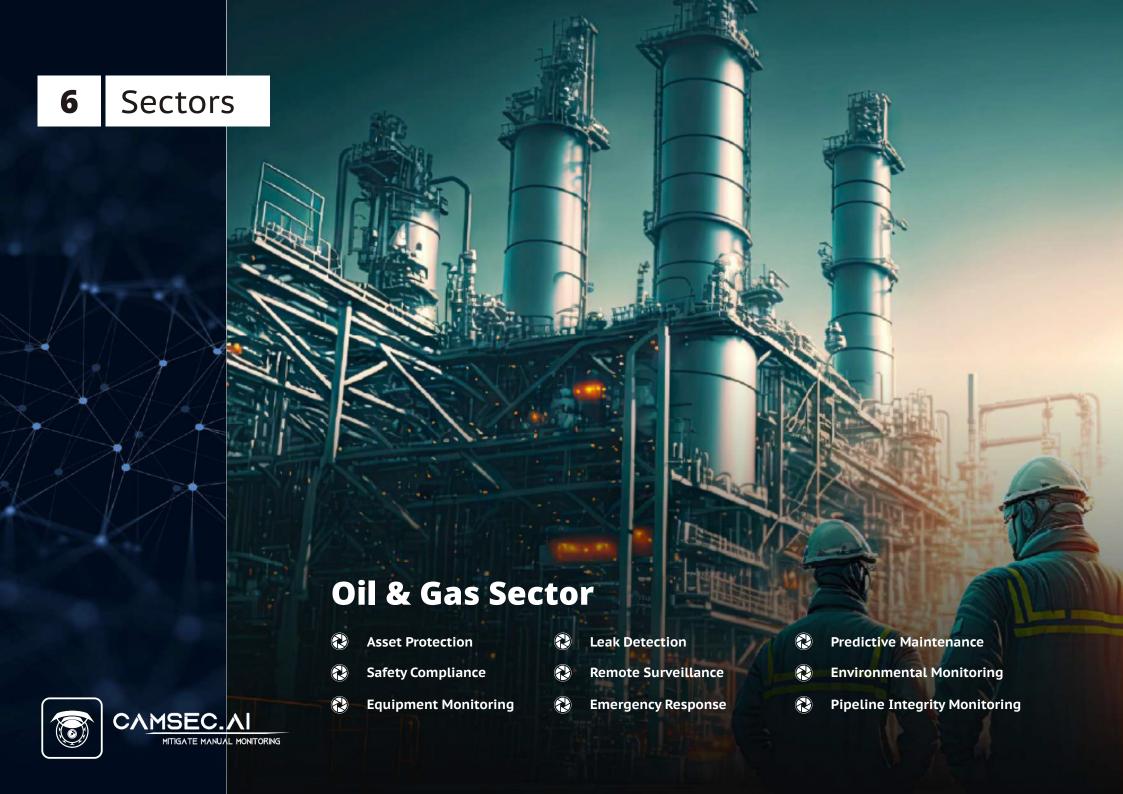

response to safeguard lives and property.

### Worker Safety Equipment Identification

Ensures compliance with safety protocols by identifying equipment worn by construction site workers, enhancing workplace safety.

## Crowd Detection & Heat Maps

Swiftly detects crowd formations, generating heat maps for efficient crowd management and event planning.

#### Anti Bullying

Camsec.Al utilizes advanced technology to swiftly identify instances of bullying within school environments, ensuring the safety and well-being of students.

# Applicable Sectors







# **Healthcare Sector**

- Patient Safety
- Fall Detection
- **Equipment Tracking**
- Infection Control
- Telemedicine Integration
- Patient Satisfaction

- **Hygiene Monitoring**
- **Visitors Management**
- Patient Supervision





















# Dashboard

### Camsec.AI: Empowering Insights, Enhancing Security

**All in one AI Video Analytics**: Provides detailed analytics on system performance, including response times to alerts, attendance trends, and behavior analysis insights on dashboard.

**Data Visualization**: Utilize interactive charts, graphs, and maps to visually represent analyzed data, enabling users to gain insights at a glance and make informed decisions.

**Multi-user login**: Our dashboard allows multiple users to access the system simultaneously, enabling collaboration and sharing of insights across teams.

**Summary report charts**: Visualize key metrics and trends with easy-to-understand summary report charts, facilitating informed decision-making at a glance.

**Support for online and offline acc