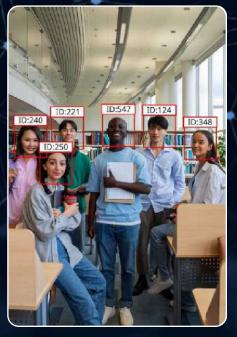

### Facial Recognition Attendance

Streamlined attendance recording with facial recognition, boosting efficiency.