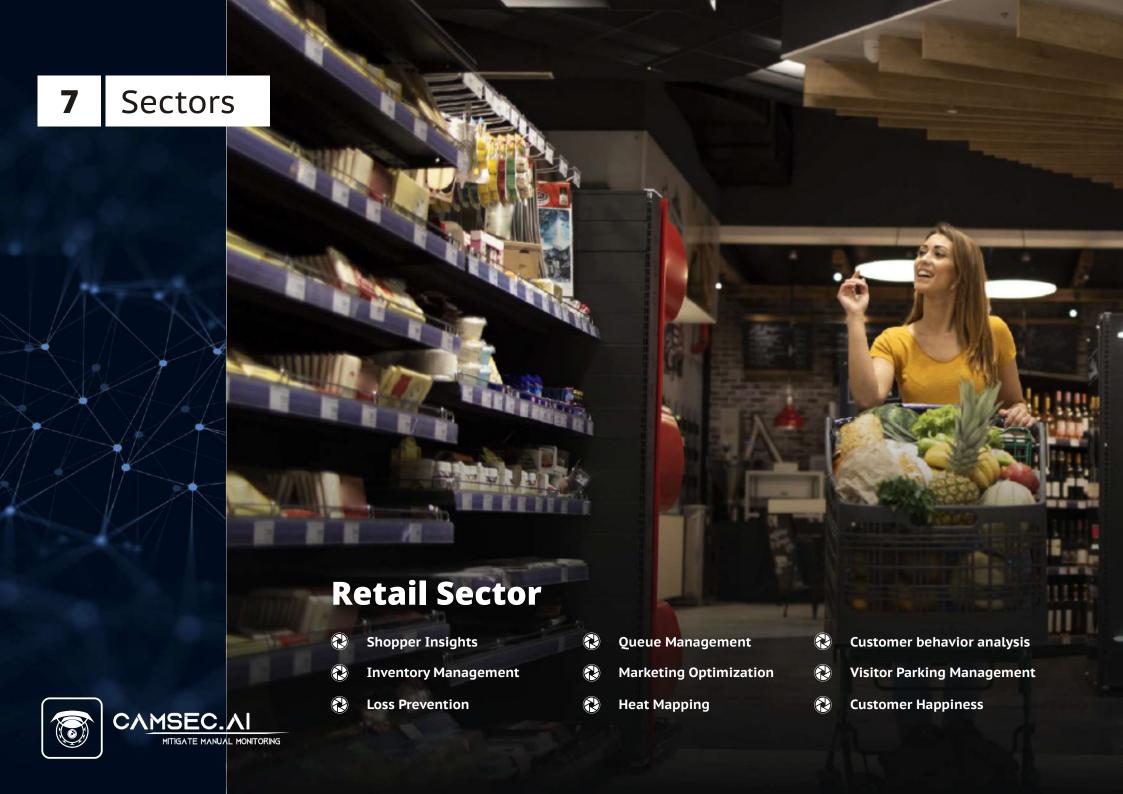

esponse to safeguard lives and property.

### Worker Safety Equipment Identification

Ensures compliance with safety protocols by identifying equipment worn by construction site workers, enhancing workplace safety.

## Crowd Detection & Heat Maps

Swiftly detects crowd formations, generating heat maps for efficient crowd management and event planning.

#### Anti Bullying

Camsec.Al utilizes advanced technology to swiftly identify instances of bullying within school environments, ensuring the safety and well-being of students.

# Applicable Sectors







# **Healthcare Sector**

- Patient Safety
- Fall Detection
- **Equipment Tracking**
- Infection Control
- Telemedicine Integration
- Patient Satisfaction

- **Hygiene Monitoring**
- **Visitors Management**
- Patient Supervision





















# Dashboard

### Camsec.AI: Empowering Insights, Enhancing Security

**All in one AI Video Analytics**: Provides detailed analytics on system performance, including response times to alerts, attendance trends, and behavior analysis insights on dashboard.

**Data Visualization**: Utilize interactive charts, graphs, and maps to visually represent analyzed data, enabling users to gain insights at a glance and make informed decisions.

**Multi-user login**: Our dashboard allows multiple users to access the system simultaneously, enabling collaboration and sharing of insights across teams.

**Summary report charts**: Visualize key metrics and trends with easy-to-understand summary report charts, facilitating informed decision-making at a glance.

**Support for online and offline acces