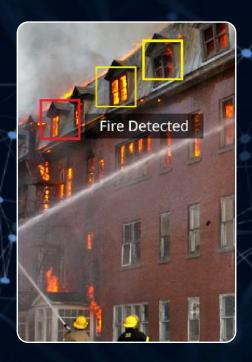

### Fire and Smoke Detection

Swift identification enables rapid response to safeguard lives and property.