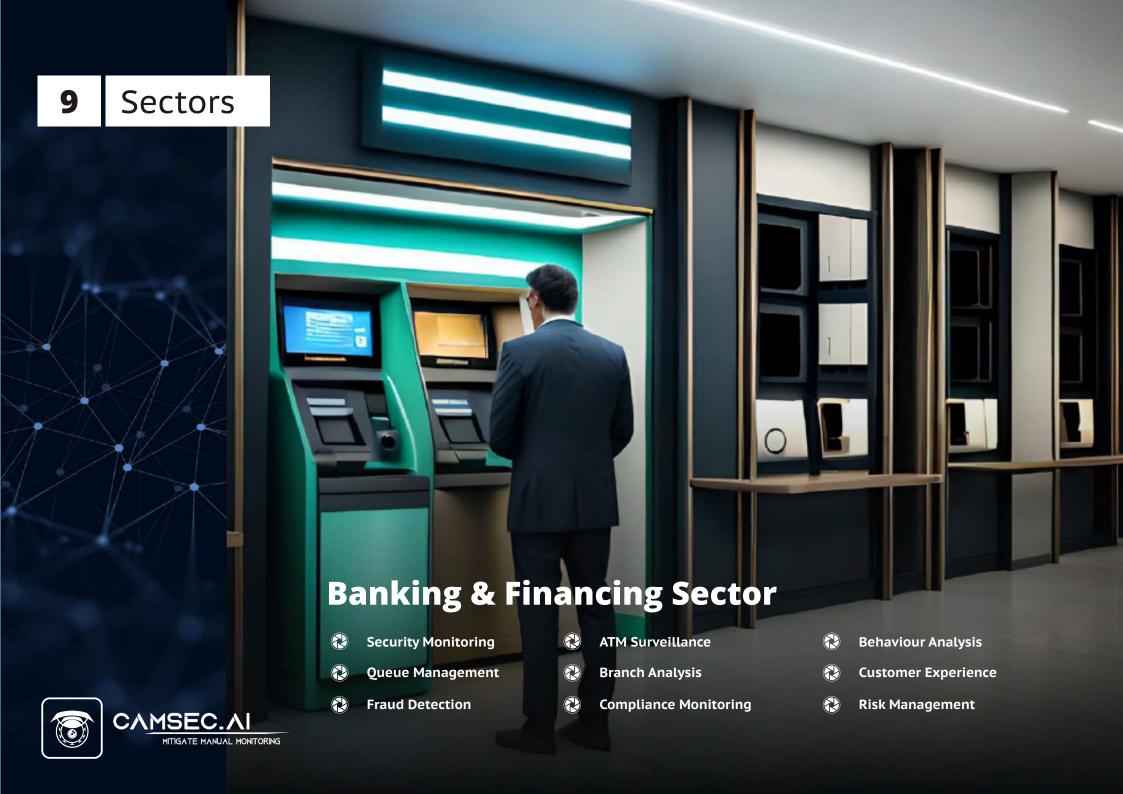

nse to safeguard lives and property.

### Worker Safety Equipment Identification

Ensures compliance with safety protocols by identifying equipment worn by construction site workers, enhancing workplace safety.

## Crowd Detection & Heat Maps

Swiftly detects crowd formations, generating heat maps for efficient crowd management and event planning.

#### Anti Bullying

Camsec.Al utilizes advanced technology to swiftly identify instances of bullying within school environments, ensuring the safety and well-being of students.

# Applicable Sectors







# **Healthcare Sector**

- Patient Safety
- Fall Detection
- **Equipment Tracking**
- Infection Control
- Telemedicine Integration
- Patient Satisfaction

- **Hygiene Monitoring**
- **Visitors Management**
- Patient Supervision





















# Dashboard

### Camsec.AI: Empowering Insights, Enhancing Security

**All in one AI Video Analytics**: Provides detailed analytics on system performance, including response times to alerts, attendance trends, and behavior analysis insights on dashboard.

**Data Visualization**: Utilize interactive charts, graphs, and maps to visually represent analyzed data, enabling users to gain insights at a glance and make informed decisions.

**Multi-user login**: Our dashboard allows multiple users to access the system simultaneously, enabling collaboration and sharing of insights across teams.

**Summary report charts**: Visualize key metrics and trends with easy-to-understand summary report charts, facilitating informed decision-making at a glance.

**Support for online and offline access**: