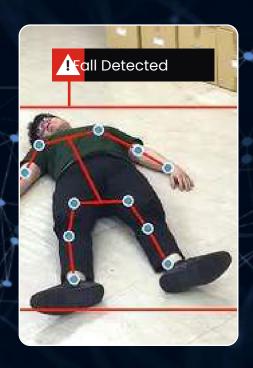

### **Ground-based Fall Detection**

Swift fall detection improves safety protocols and emergency response.