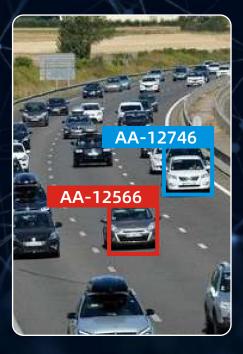

## **Automatic Number Plate Recognition**

Swiftly identifies and records license plates, enhancing monitoring and enforcement efficiency.