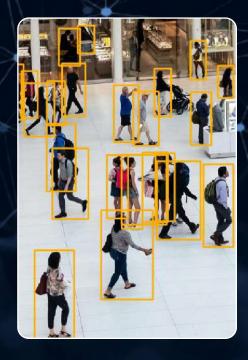

#### People Counting

Accurately tracks and analyzes the flow of individuals over a certain area.