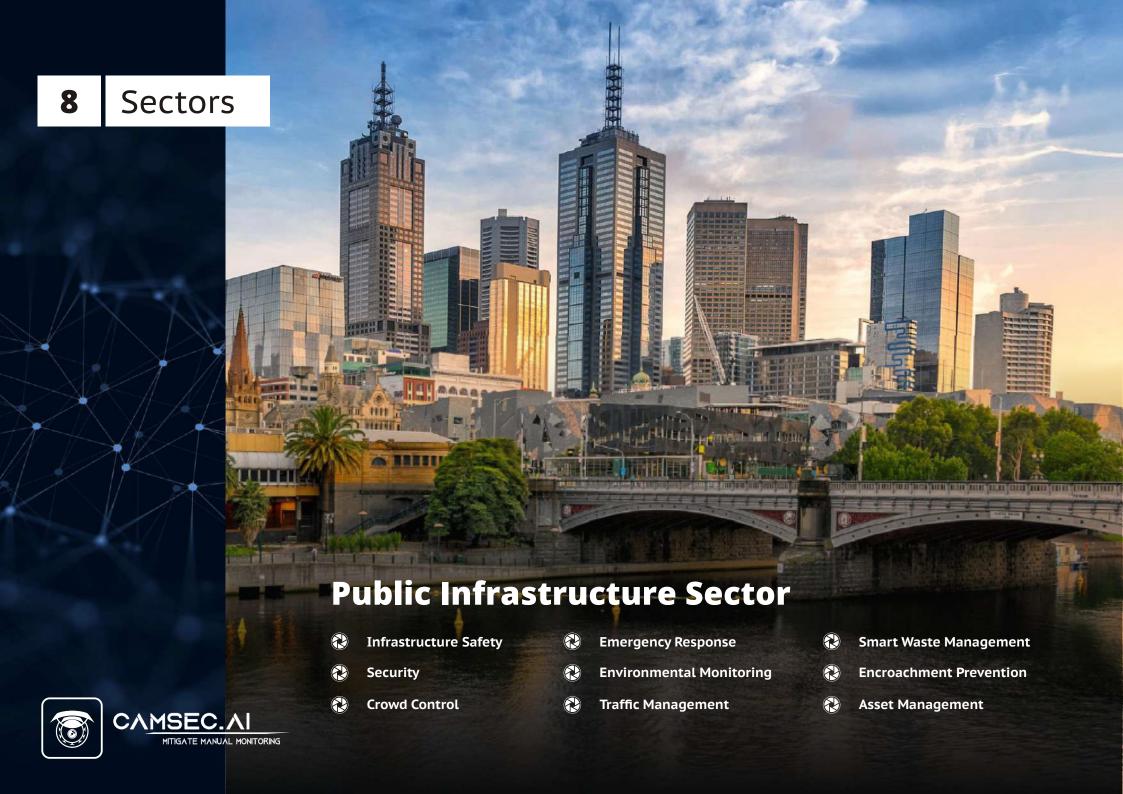

ponse to safeguard lives and property.

### Worker Safety Equipment Identification

Ensures compliance with safety protocols by identifying equipment worn by construction site workers, enhancing workplace safety.

## Crowd Detection & Heat Maps

Swiftly detects crowd formations, generating heat maps for efficient crowd management and event planning.

#### Anti Bullying

Camsec.Al utilizes advanced technology to swiftly identify instances of bullying within school environments, ensuring the safety and well-being of students.

# Applicable Sectors







# **Healthcare Sector**

- Patient Safety
- Fall Detection
- **Equipment Tracking**
- Infection Control
- Telemedicine Integration
- Patient Satisfaction

- **Hygiene Monitoring**
- **Visitors Management**
- Patient Supervision





















# Dashboard

### Camsec.AI: Empowering Insights, Enhancing Security

**All in one AI Video Analytics**: Provides detailed analytics on system performance, including response times to alerts, attendance trends, and behavior analysis insights on dashboard.

**Data Visualization**: Utilize interactive charts, graphs, and maps to visually represent analyzed data, enabling users to gain insights at a glance and make informed decisions.

**Multi-user login**: Our dashboard allows multiple users to access the system simultaneously, enabling collaboration and sharing of insights across teams.

**Summary report charts**: Visualize key metrics and trends with easy-to-understand summary report charts, facilitating informed decision-making at a glance.

**Support for online and offline access*