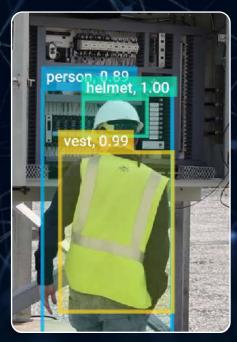

### Worker Safety Equipment Identification

Ensures compliance with safety protocols by identifying equipment worn by construction site workers, enhancing workplace safety.