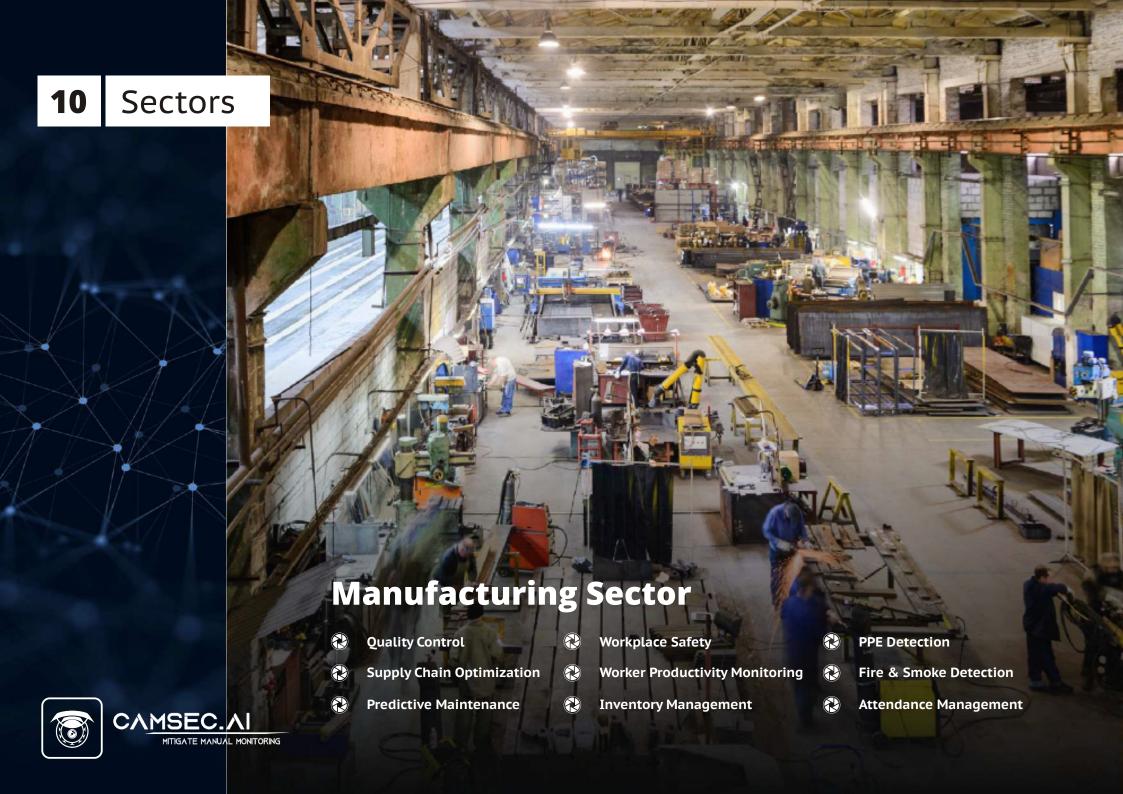

e to safeguard lives and property.

### Worker Safety Equipment Identification

Ensures compliance with safety protocols by identifying equipment worn by construction site workers, enhancing workplace safety.

## Crowd Detection & Heat Maps

Swiftly detects crowd formations, generating heat maps for efficient crowd management and event planning.

#### Anti Bullying

Camsec.Al utilizes advanced technology to swiftly identify instances of bullying within school environments, ensuring the safety and well-being of students.

# Applicable Sectors







# **Healthcare Sector**

- Patient Safety
- Fall Detection
- **Equipment Tracking**
- Infection Control
- Telemedicine Integration
- Patient Satisfaction

- **Hygiene Monitoring**
- **Visitors Management**
- Patient Supervision





















# Dashboard

### Camsec.AI: Empowering Insights, Enhancing Security

**All in one AI Video Analytics**: Provides detailed analytics on system performance, including response times to alerts, attendance trends, and behavior analysis insights on dashboard.

**Data Visualization**: Utilize interactive charts, graphs, and maps to visually represent analyzed data, enabling users to gain insights at a glance and make informed decisions.

**Multi-user login**: Our dashboard allows multiple users to access the system simultaneously, enabling collaboration and sharing of insights across teams.

**Summary report charts**: Visualize key metrics and trends with easy-to-understand summary report charts, facilitating informed decision-making at a glance.

**Support for online and offline access**: E