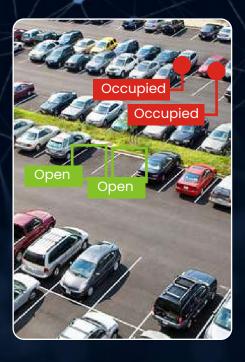

#### Parking Management

Comprehensive solution with accurate vehicle counting, optimizing space utilization, and improving traffic flow.