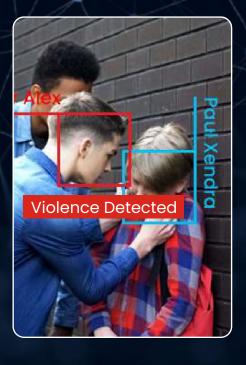

#### Anti Bullying

Camsec.Al utilizes advanced technology to swiftly identify instances of bullying within school environments, ensuring the safety and well-being of students.