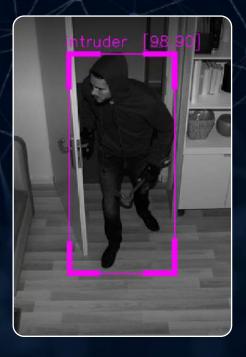

#### Instant Intruder Alerts

Effective deterrent for unauthorized entries, ensuring robust security.