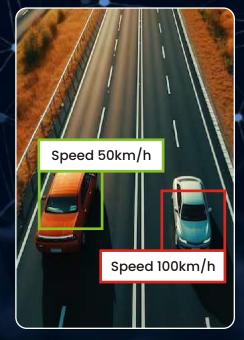

#### Vehicle Speed Detection

Real-time identification of speeding vehicles for prompt traffic enforcement and enhanced road safety.